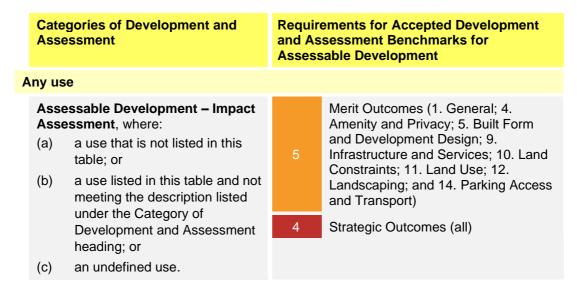

#### Park

#### **Accepted Development**

#### Place of Worship

# Assessable Development – Code<br/>Assessment, where located in the<br/>Community Services Precinct.6.1.26.3.1

| 6.1.2 | Community Facilities Zone Standard<br>Outcomes                       |
|-------|----------------------------------------------------------------------|
| 6.3.1 | Landscaping Standard Outcomes                                        |
| 6.3.2 | Parking, Access and Transport<br>Standard Outcomes                   |
| 6.3.5 | Works, Services and Infrastructure Standard Outcomes                 |
| 5     | Merit Outcomes, to the extent prescribed pursuant to Section 3.1(11) |