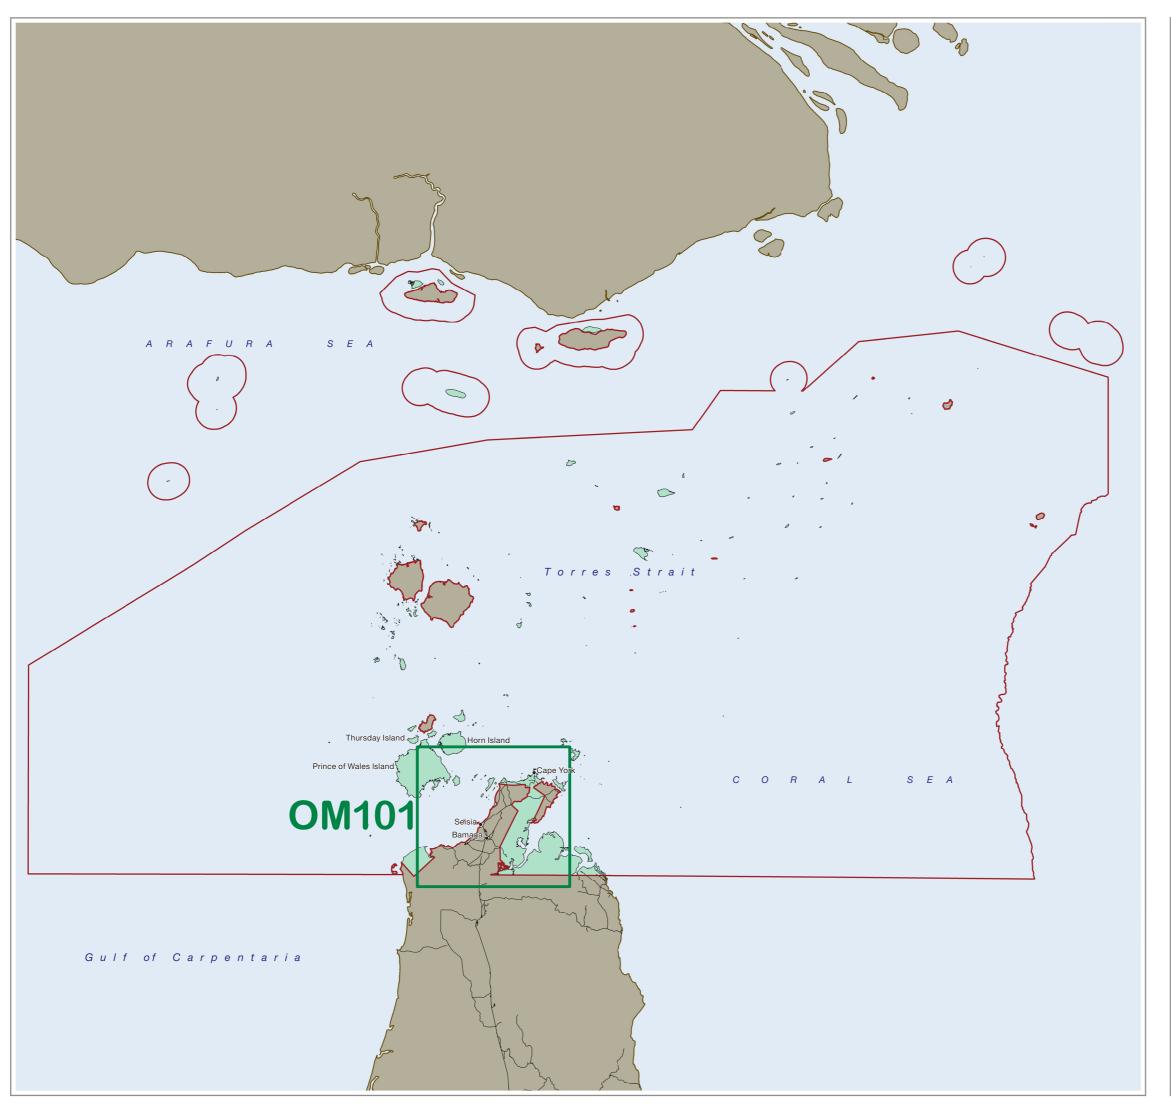

### Map Index

Refer to Overlay Map OM-100 for the Agricultural Land Overlay Map Index.

# Overlay Map-Agricultural Land Overlay

OVERLAY MAP - OM101