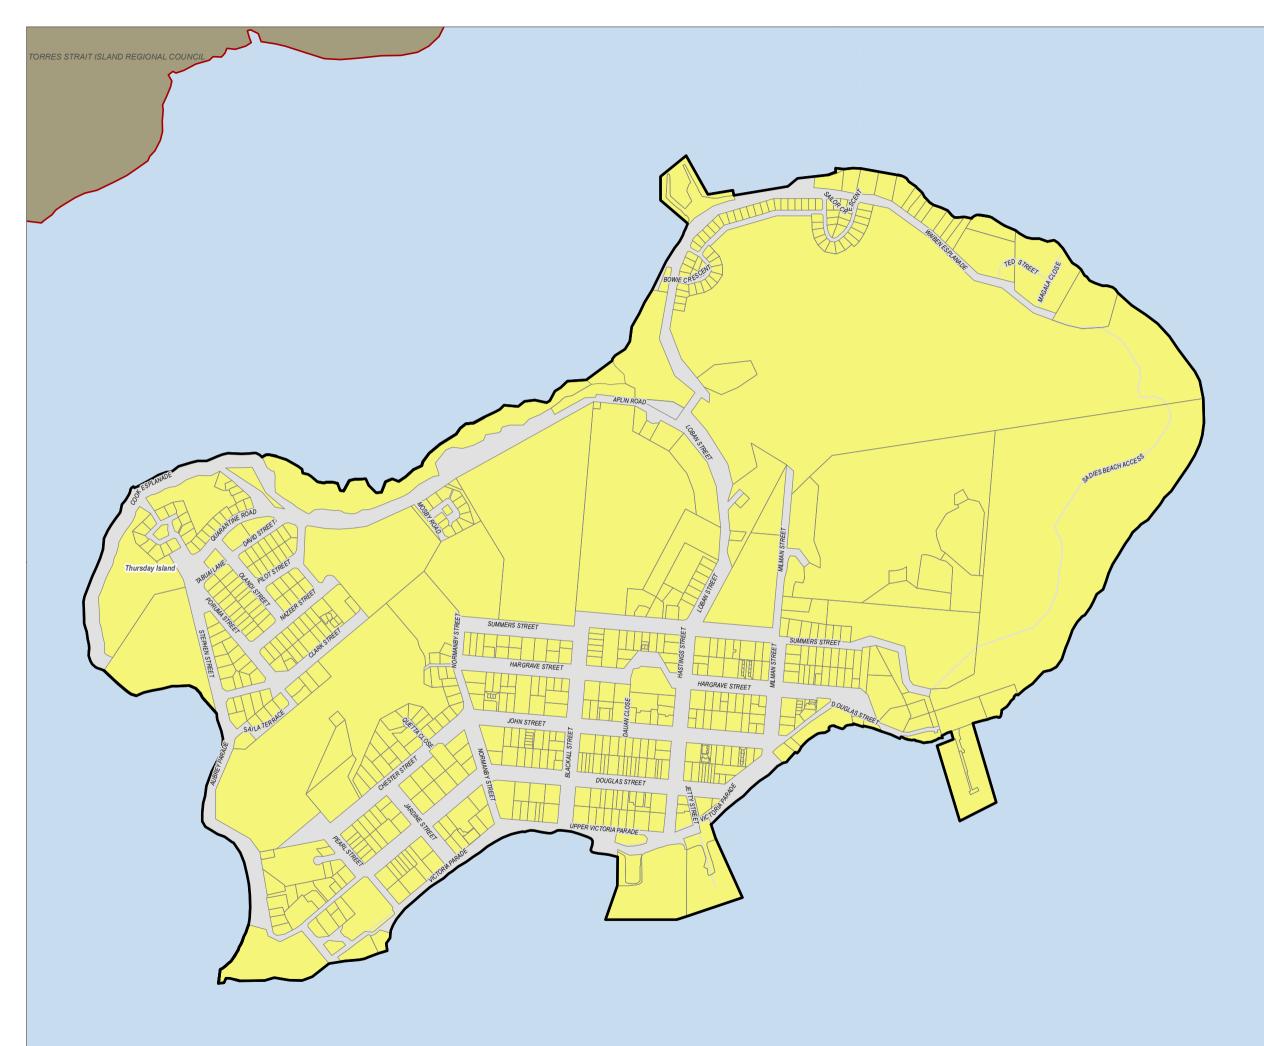

# Parks and Land for Community Facilities Service Catchments

Ocean/Waterbody/Watercourse

- Roads and tracks
- Torres Shire Boundary
- Area outside Torres Shire

### Information

Mile every care is taken to ensure the accuracy of this map, Torres Shire Council makes no representations or warranties about its accuracy, reliability, completeness or suitability for any particular purpose and disclaims all responsibility and liability (including without limitation, liability for negligance) for all expenses, losses, damage (including indirect or consequential damage) and costs which might incur as a result of the data being inaccurate or incomplete in any way and for any reason. All data depicted on this map has been sourced from either Torres Shire Council or the State of Queensland from the latest datasets available at the time of map compilation. Crown and Council Copyright Reserved.

### Note

Where information on the map is obscured by text or other map elements, contact Torres Shire Council for a determination.

Parks and Land for Community Facilities Service Catchment Map -Thursday Island

C\_PPCL-02