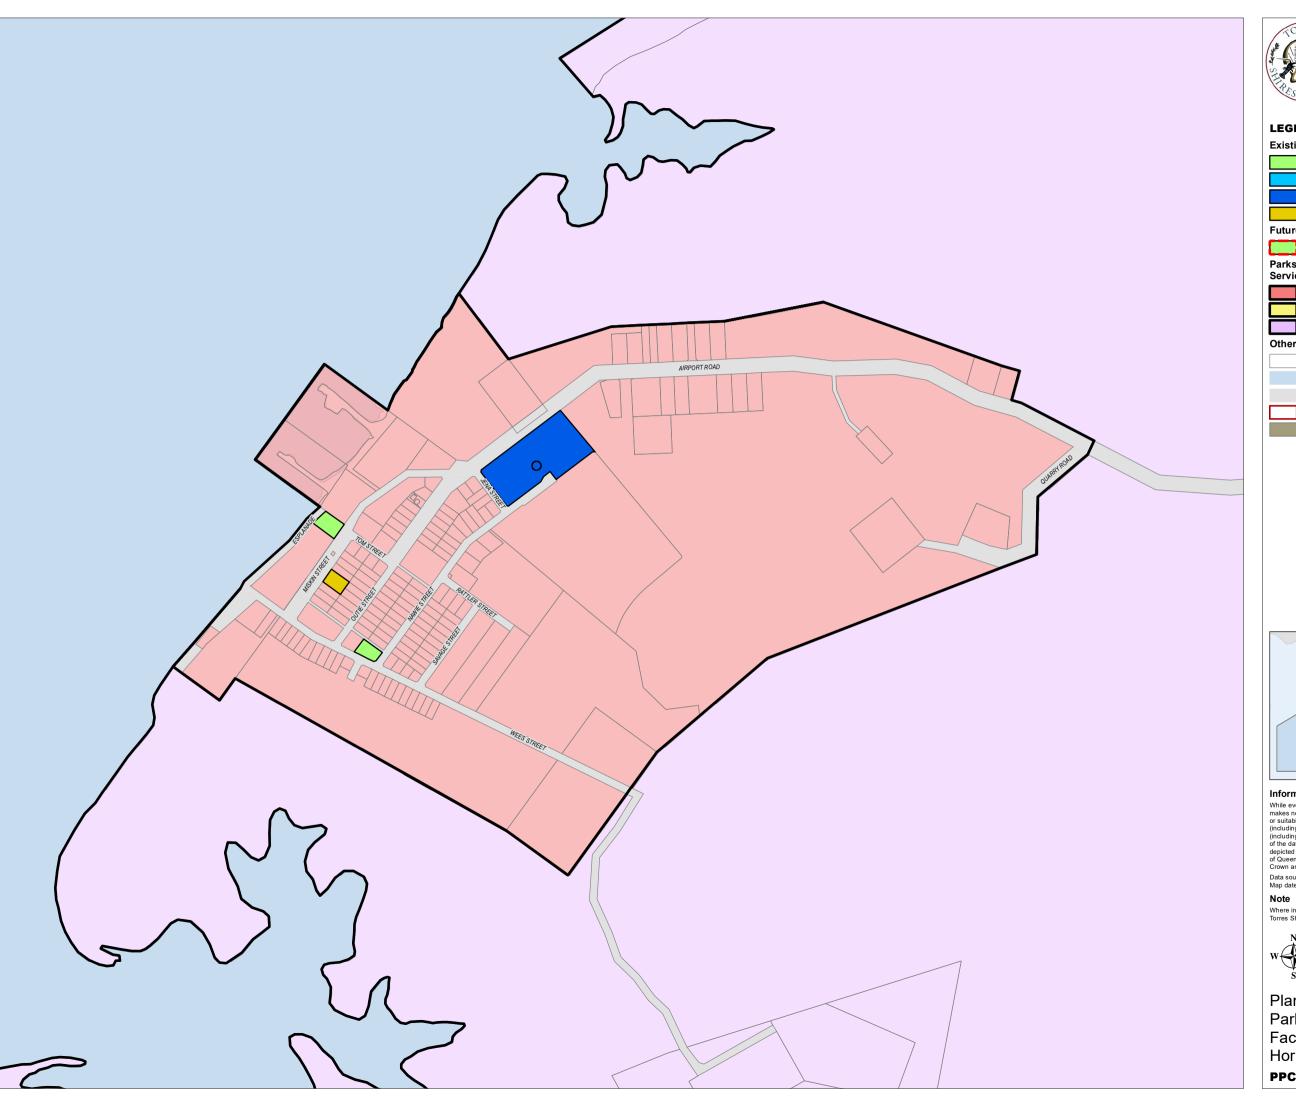

# **LEGEND**

# **Existing Trunk Park Hierarchy**

Local

District

Regional Community land

**Future Trunk Infrastructure** 

Local

Parks and Land for Community Facilities Service Catchments

Horn Island

Thursday Island

Remainder of LGA

Other Elements

Cadastre

Ocean/Waterbody/Watercourse

Roads and tracks

Torres Shire Boundary

Area outside Torres Shire

Data source: Cadastre sourced from QSpatial June 2020. Map date: 4/09/2020

Where information on the map is obscured by text or other map elements, contact Torres Shire Council for a determination.

Plan for Trunk Infrastructure: Parks and Land for Community Facilities Network Map -Horn Island (Town)