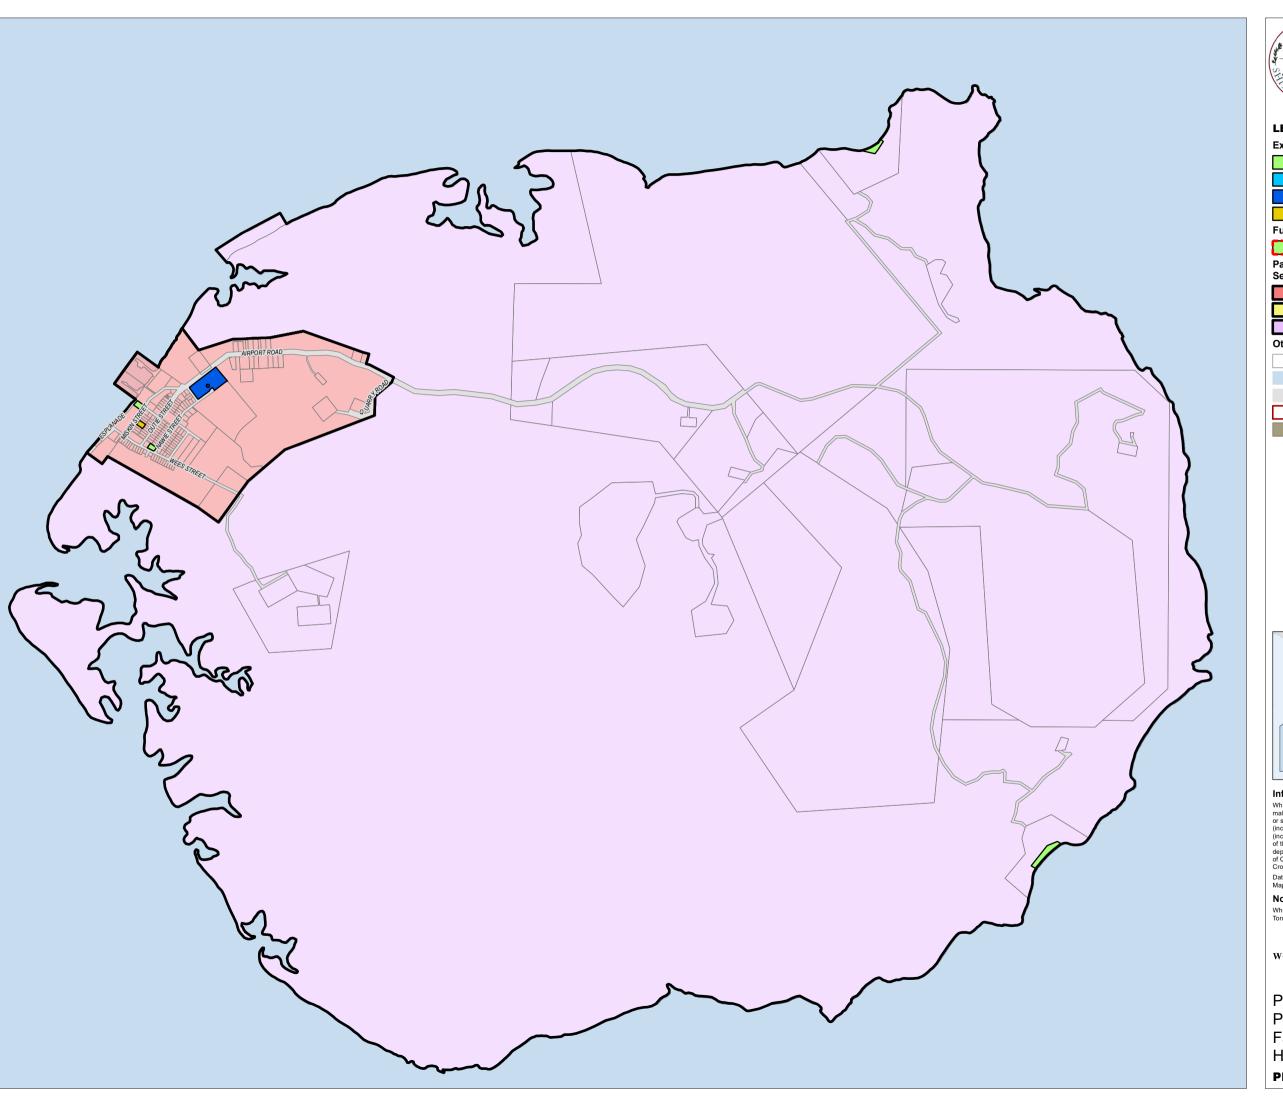

# **Existing Trunk Park Hierarchy**

Local

District

Regional Community land

**Future Trunk Infrastructure** 

Local

Parks and Land for Community Facilities Service Catchments

Horn Island

Thursday Island

Remainder of LGA

Other Elements

Cadastre

Ocean/Waterbody/Watercourse

Roads and tracks

Torres Shire Boundary

Area outside Torres Shire

Data source: Cadastre sourced from QSpatial June 2020. Map date: 4/09/2020

Where information on the map is obscured by text or other map elements, contact Torres Shire Council for a determination.

Plan for Trunk Infrastructure: Parks and Land for Community Facilities Network Map -Horn Island