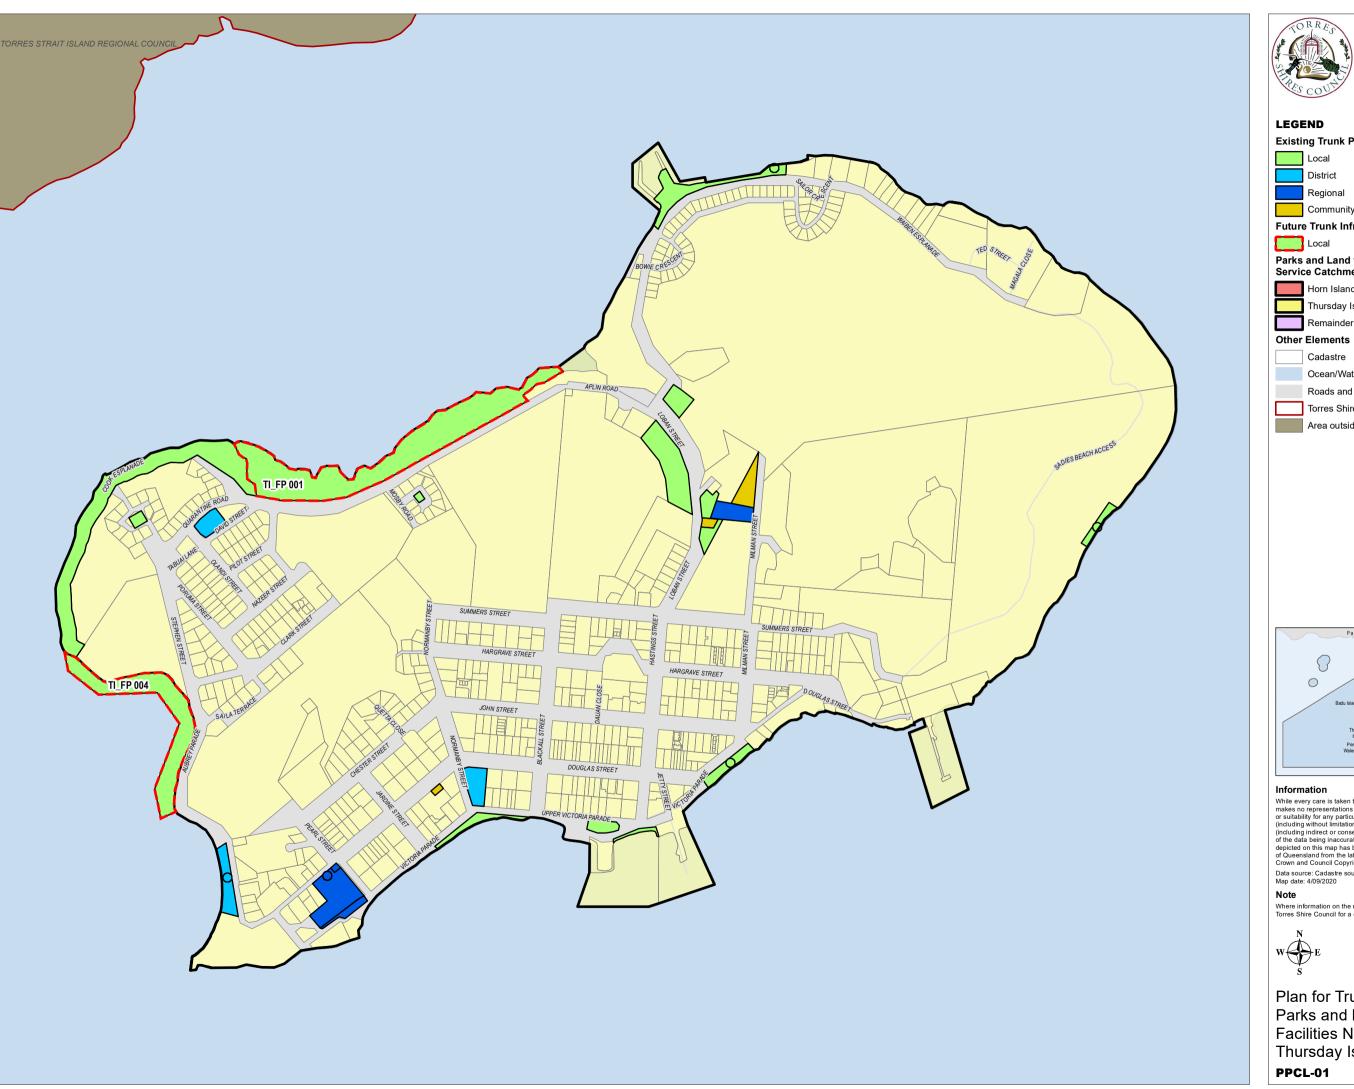

### Information

Information

While every care is taken to ensure the accuracy of this map, Torres Shire Council makes no representations or warranties about its accuracy, reliability, completeness or suitability for any particular purpose and disclaims all responsibility and liability (including without limitation, liability for negligence) for all expenses, losses, damage (including indirect or consequential damage) and costs which might incur as a result of the data being inaccurate or incomplete in any way and for any reason. All data depicted on this map has been sourced from either Torres Shire Council or the State of Queensland from the latest datasets available at the time of map compilation. Crown and Council Copyright Reserved.

Data source: Cadastre sourced from QSpatial June 2020. Map date: 4/09/2020

Where information on the map is obscured by text or other map elements, contact Torres Shire Council for a determination.

Plan for Trunk Infrastructure: Parks and Land for Community Facilities Network Map -Thursday Island

PPCL-01

# **LEGEND**

# **Existing Trunk Park Hierarchy**

Local

District

Regional Community land

**Future Trunk Infrastructure** 

Local

Parks and Land for Community Facilities Service Catchments

Horn Island

Thursday Island

Remainder of LGA

Other Elements

Cadastre

Ocean/Waterbody/Watercourse

Roads and tracks

Torres Shire Boundary

Area outside Torres Shire