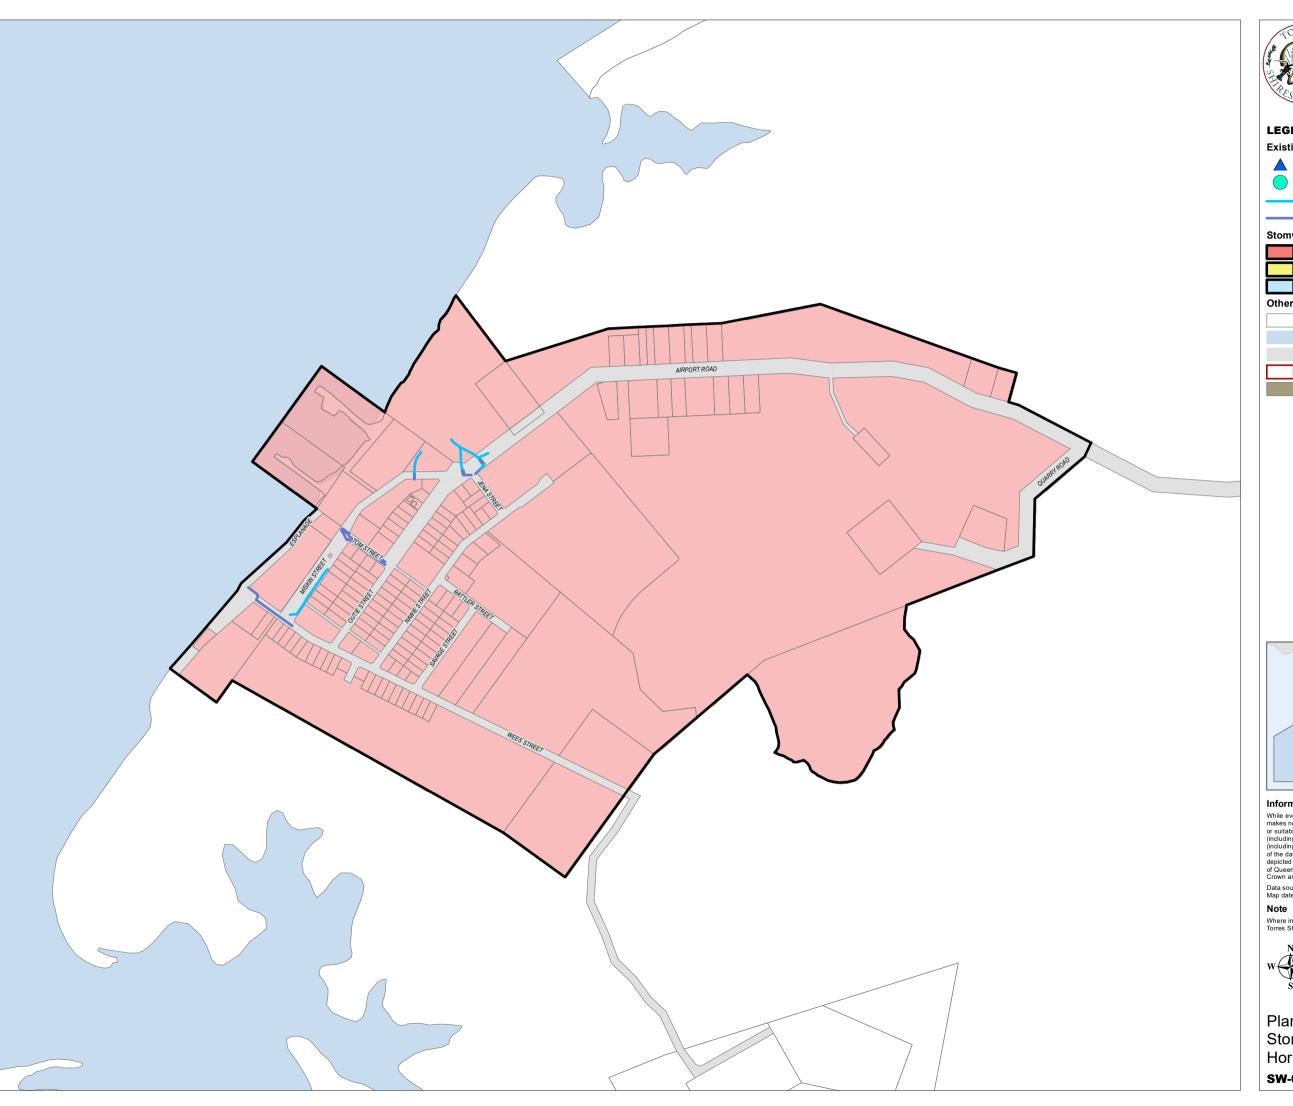

# **LEGEND**

# **Existing Trunk Infrastructure**

▲ Inlet Manhole

Open drain

— Culvert

# **Stomwater Service Catchments**

Horn Island

Thursday Island - Back Thursday Island - Front

Other Elements

Cadastre

Ocean/Waterbody/Watercourse

Roads and tracks

Torres Shire Boundary

Area outside Torres Shire

#### Information

While every care is taken to ensure the accuracy of this map, Torres Shire Council makes no representations or warranties about its accuracy, reliability, completeness or suitability for any particular purpose and disclaims all responsibility and liability (including without limitation, liability for negligence) for all expenses, losses, damage (including indirect or consequential damage) and costs which might incur as a result of the data being inaccurate or incomplete in any way and for any reason. All data depicted on this map has been sourced from either Torres Shire Council or the State of Queensland from the latest datasets available at the time of map compilation.

Data source: Cadastre sourced from QSpatial June 2020. Map date: 4/09/2020

Where information on the map is obscured by text or other map elements, contact Torres Shire Council for a determination.

Geocentric Datum of Australia 1994 (GDA94 Zone 54)

Plan for Trunk Infrastructure: Stormwater Network Map -Horn Island

SW-02