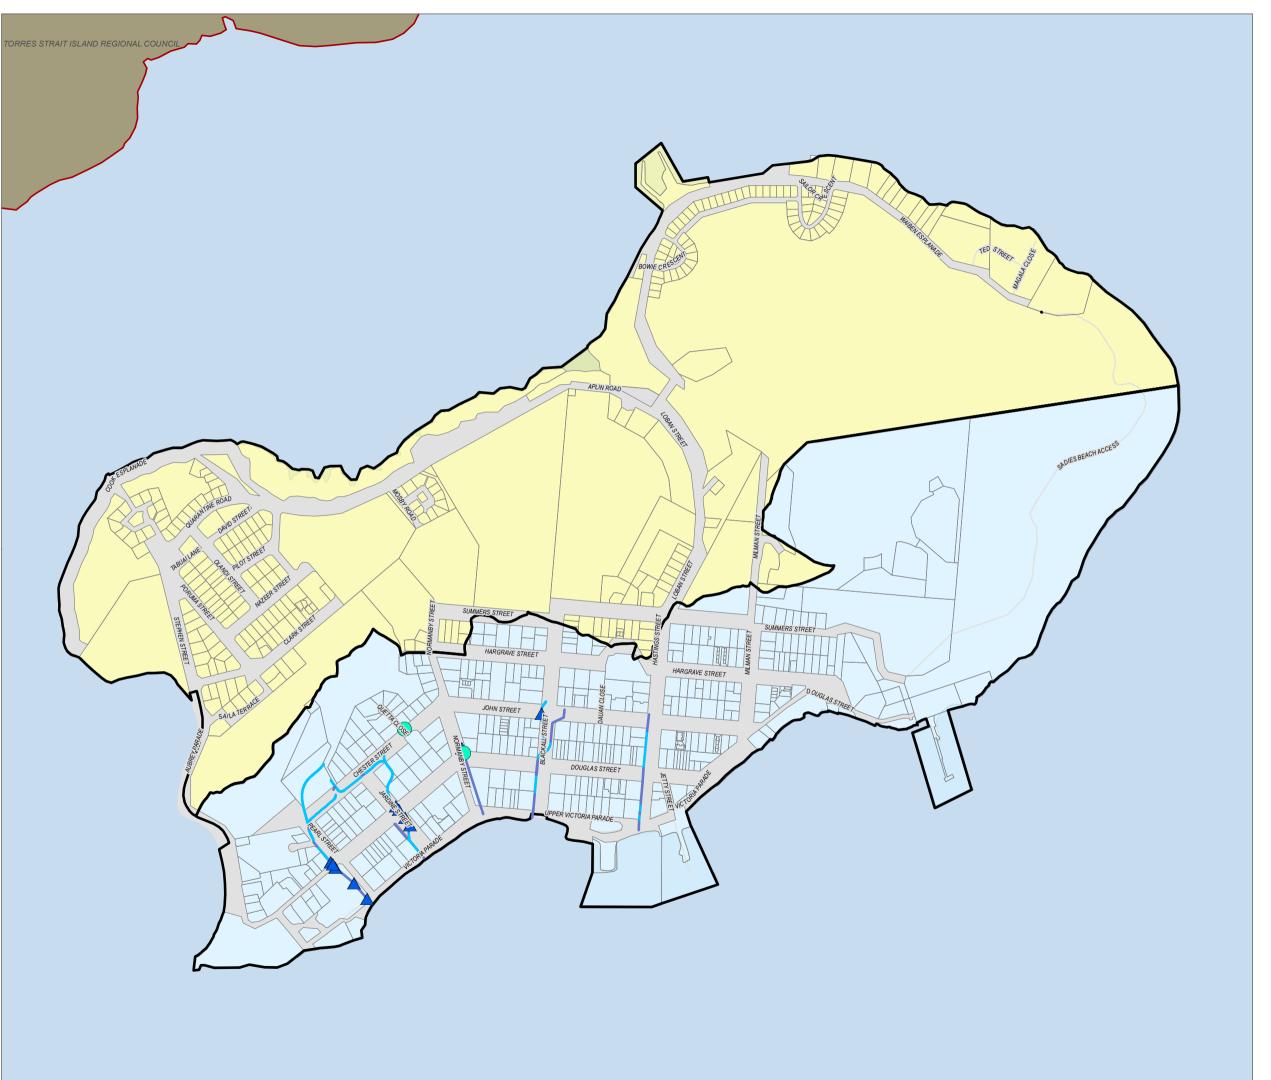

# **LEGEND**

# **Existing Trunk Infrastructure**

▲ Inlet

Manhole

Open drain — Culvert

**Stomwater Service Catchments** 

Horn Island

Thursday Island - Back Thursday Island - Front

Other Elements

Cadastre

Ocean/Waterbody/Watercourse

Roads and tracks

Torres Shire Boundary

Area outside Torres Shire

#### Information

While every care is taken to ensure the accuracy of this map, Torres Shire Council makes no representations or warranties about its accuracy, reliability, completeness or suitability for any particular purpose and disclaims all responsibility and liability (including without limitation, liability for negligence) for all expenses, losses, damage (including indirect or consequential damage) and costs which might incur as a result of the data being inaccurate or incomplete in any way and for any reason. All data depicted on this map has been sourced from either Torres Shire Council or the State of Queensland from the latest datasets available at the time of map compilation.

Data source: Cadastre sourced from QSpatial June 2020. Map date: 4/09/2020

#### Note

Where information on the map is obscured by text or other map elements, contact Torres Shire Council for a determination.

Geocentric Datum of Australia 1994 (GDA94 Zone 54)

Plan for Trunk Infrastructure: Stormwater Network Map -Thursday Island

SW-01