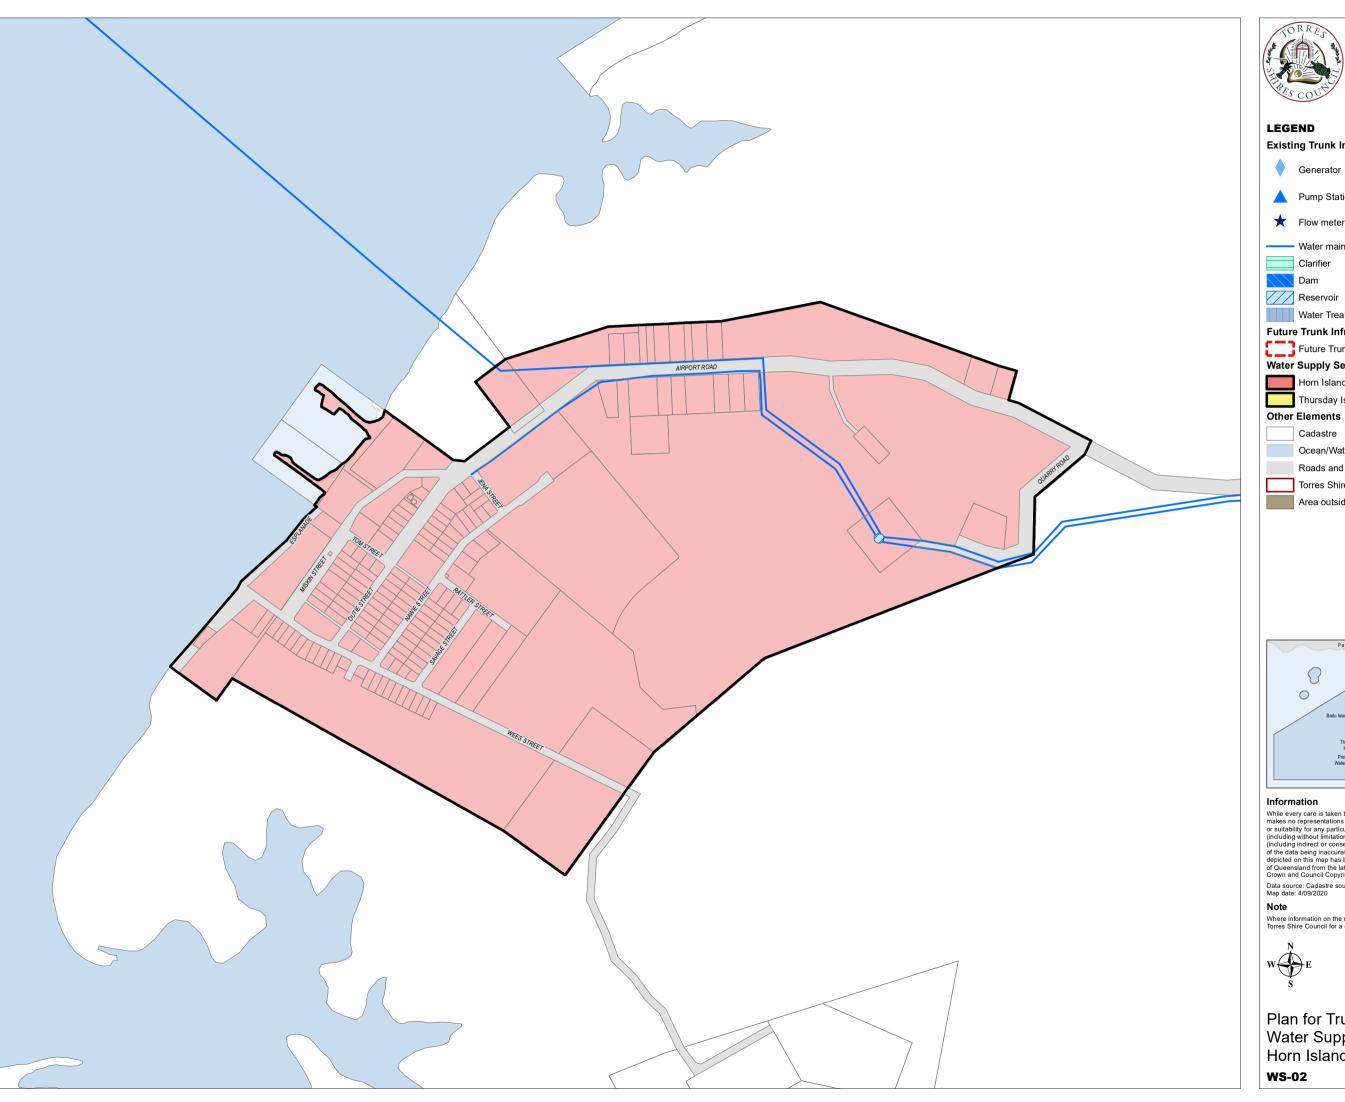

# **LEGEND**

# **Existing Trunk Infrastructure**

Generator

★ Flow meter

Water main

Clarifier Dam

Reservoir

Water Treatment

**Future Trunk Infrastructure** 

Future Trunk Infrastructure Water Supply Service Catchments

Horn Island

Thursday Island

Cadastre

Ocean/Waterbody/Watercourse

Roads and tracks

Torres Shire Boundary

Area outside Torres Shire

### Information

While every care is taken to ensure the accuracy of this map, Torres Shire Council makes no representations or warranties about its accuracy, reliability, completeness or suitability for any particular purpose and disclaims all responsibility and liability (including without limitation, liability for negligence) for all expenses, losses, damage (including indirect or consequential damage) and costs which might incur as a result of the data being inaccurate or incomplete in any way and for any reason. All data depicted on this map has been sourced from either Torres Shire Council or the State of Queensland from the latest datasets available at the time of map compilation.

Data source: Cadastre sourced from QSpatial June 2020. Map date: 4/09/2020

#### Note

Where information on the map is obscured by text or other map elements, contact Torres Shire Council for a determination.

Geocentric Datum of Australia 1994 (GDA94 Zone 54)

Plan for Trunk Infrastructure: Water Supply Network Map -Horn Island

WS-02