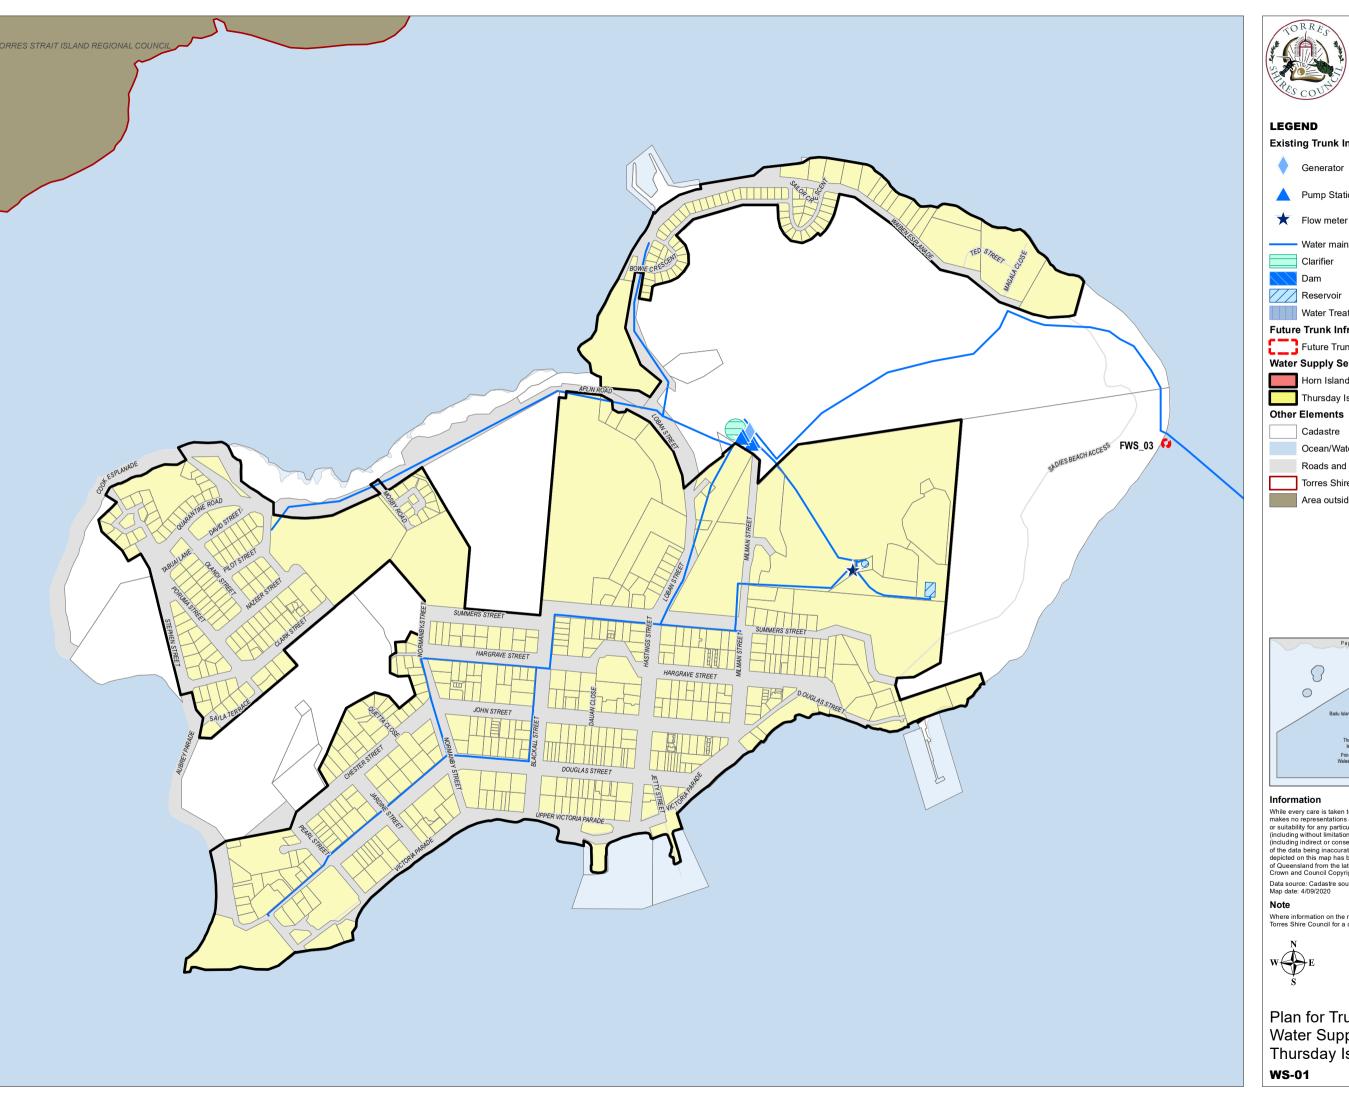

Plan for Trunk Infrastructure: Water Supply Network Map -Thursday Island

# **Existing Trunk Infrastructure**

Generator

★ Flow meter

Water main

Clarifier Dam

Reservoir

Water Treatment

**Future Trunk Infrastructure** 

Future Trunk Infrastructure Water Supply Service Catchments

Horn Island

Thursday Island

Cadastre

Ocean/Waterbody/Watercourse

Roads and tracks

Torres Shire Boundary

Area outside Torres Shire

### Information

While every care is taken to ensure the accuracy of this map, Torres Shire Council makes no representations or warranties about its accuracy, reliability, completeness or suitability for any particular purpose and disclaims all responsibility and liability (including without limitation, liability for negligence) for all expenses, losses, damage (including indirect or consequential damage) and costs which might incur as a result of the data being inaccurate or incomplete in any way and for any reason. All data depicted on this map has been sourced from either Torres Shire Council or the State of Queensland from the latest datasets available at the time of map compilation.

Data source: Cadastre sourced from QSpatial June 2020. Map date: 4/09/2020