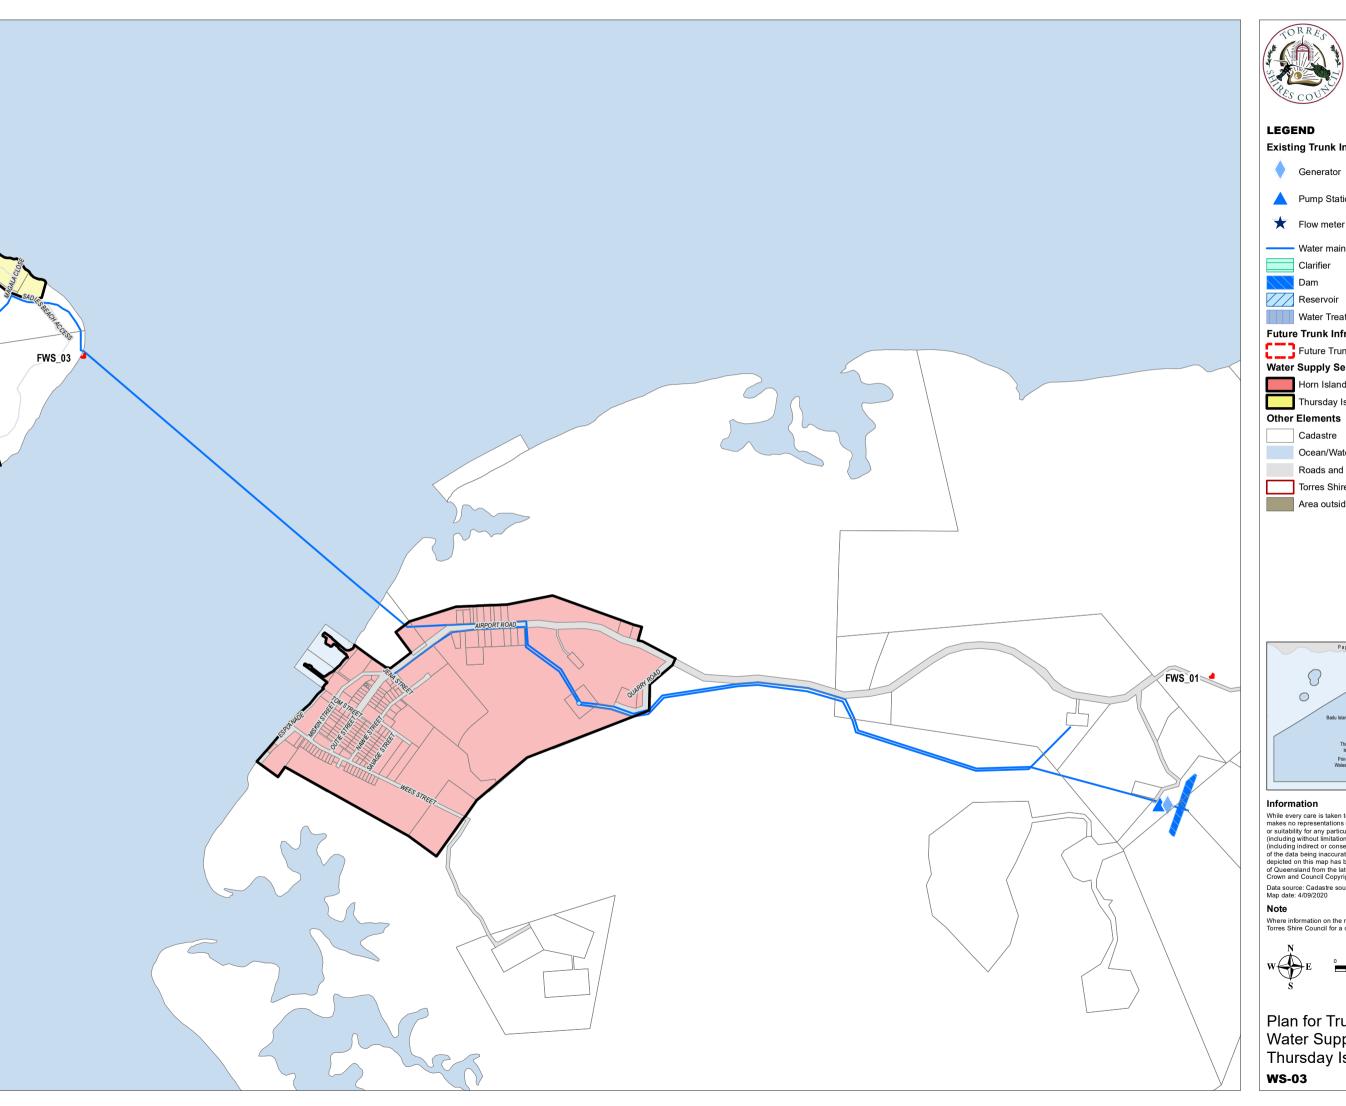

# **Existing Trunk Infrastructure**

Generator

A Pump Station

Clarifier

Water Treatment

**Future Trunk Infrastructure** 

Future Trunk Infrastructure

Water Supply Service Catchments Horn Island

Thursday Island

Other Elements

Cadastre

Ocean/Waterbody/Watercourse

Roads and tracks

Torres Shire Boundary Area outside Torres Shire

### Information

While every care is taken to ensure the accuracy of this map, Torres Shire Council makes no representations or warranties about its accuracy, reliability, completeness or suitability for any particular purpose and disclaims all responsibility and liability (including without limitation, liability for negligence) for all expenses, losses, damage (including indirect or consequential damage) and costs which might incur as a result of the data being inaccurate or incomplete in any way and for any reason. All data depicted on this map has been sourced from either Torres Shire Council or the State of Queensland from the latest datasets available at the time of map compilation.

Data source: Cadastre sourced from QSpatial June 2020. Map date: 4/09/2020

Where information on the map is obscured by text or other map elements, contact Torres Shire Council for a determination.

Plan for Trunk Infrastructure: Water Supply Network Map -Thursday Island and Horn Island