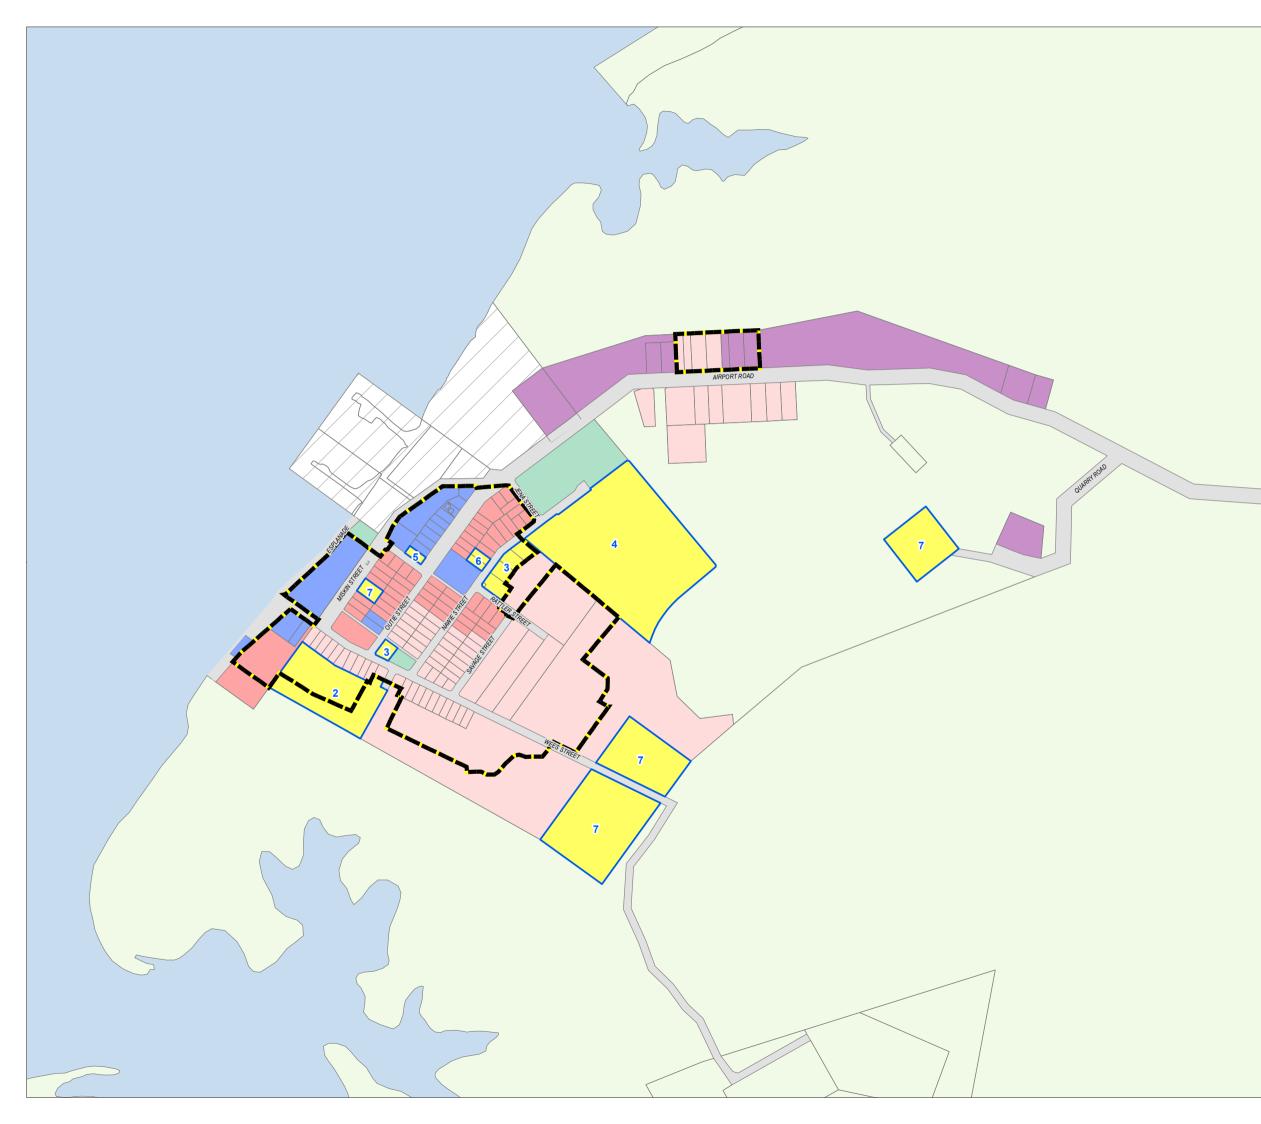

## TORRES SHIRE COUNCIL

Local Government Infrastructure Plan

| LEGE  |                                               |
|-------|-----------------------------------------------|
|       | Priority Infrastructure Area                  |
| Zones | 6                                             |
|       | Low Density Residential                       |
|       | Low-Medium Density Residential                |
|       | Centre                                        |
|       | Recreation and Open Space                     |
|       | Environmental Management and Conservation     |
|       | Industry                                      |
|       | Community Facilities                          |
|       | Rural                                         |
|       | Rural Residential                             |
|       | Port Land                                     |
| Preci | ncts                                          |
|       | EI - Extractive Industry Precinct             |
|       | 1 - Air Services Precinct                     |
|       | 2 - Cemetery Precinct                         |
|       | 3 - Community Services Precinct               |
|       | 4 - Education Precinct                        |
|       | 5 - Emergency Services Precinct               |
|       | 6 -Health Care Precinct                       |
|       | 7 - Operational and Utility Services Precinct |
|       | 8 - Transport Precinct                        |
| Other | Elements                                      |
|       | Cadastre                                      |
|       | Ocean/Waterbody/Watercourse                   |
|       | Roads and tracks                              |
|       | Torres Shire Boundary                         |
|       | Area outside Torres Shire                     |
|       |                                               |

#### Information

Mile every care is taken to ensure the accuracy of this map, Torres Shire Council makes no representations or warranties about its accuracy, reliability, completeness or suitability for any particular purpose and disclaims all responsibility and liability (including without limitation, liability for negligence) for all expenses, losses, damage (including indirect or consequential damage) and costs which might incur as a result of the data being inaccurate or incomplete in any way and for any reason. All data depicted on this map has been sourced from either Torres Shire Council or the State of Queensland from the latest datasets available at the time of map compilation. Crown and Council Copyright Reserved.

Data source: Cadastre sourced from QSpatial June 2020. Map date: 17/03/2021

## Note

Where information on the map is obscured by text or other map elements, contact Torres Shire Council for a determination.

Priority Infrastructure Area Map -

S

Horn Ísland

PIA-02

| 0 | 0.05 | 0.1 | 0.2        | 0.3 | 0.4 |
|---|------|-----|------------|-----|-----|
|   |      |     |            |     |     |
|   |      |     | Kilometres |     |     |
|   |      |     | 1:10.000   |     |     |

Geocentric Datum of Australia 1994 (GDA94 Zone 54)