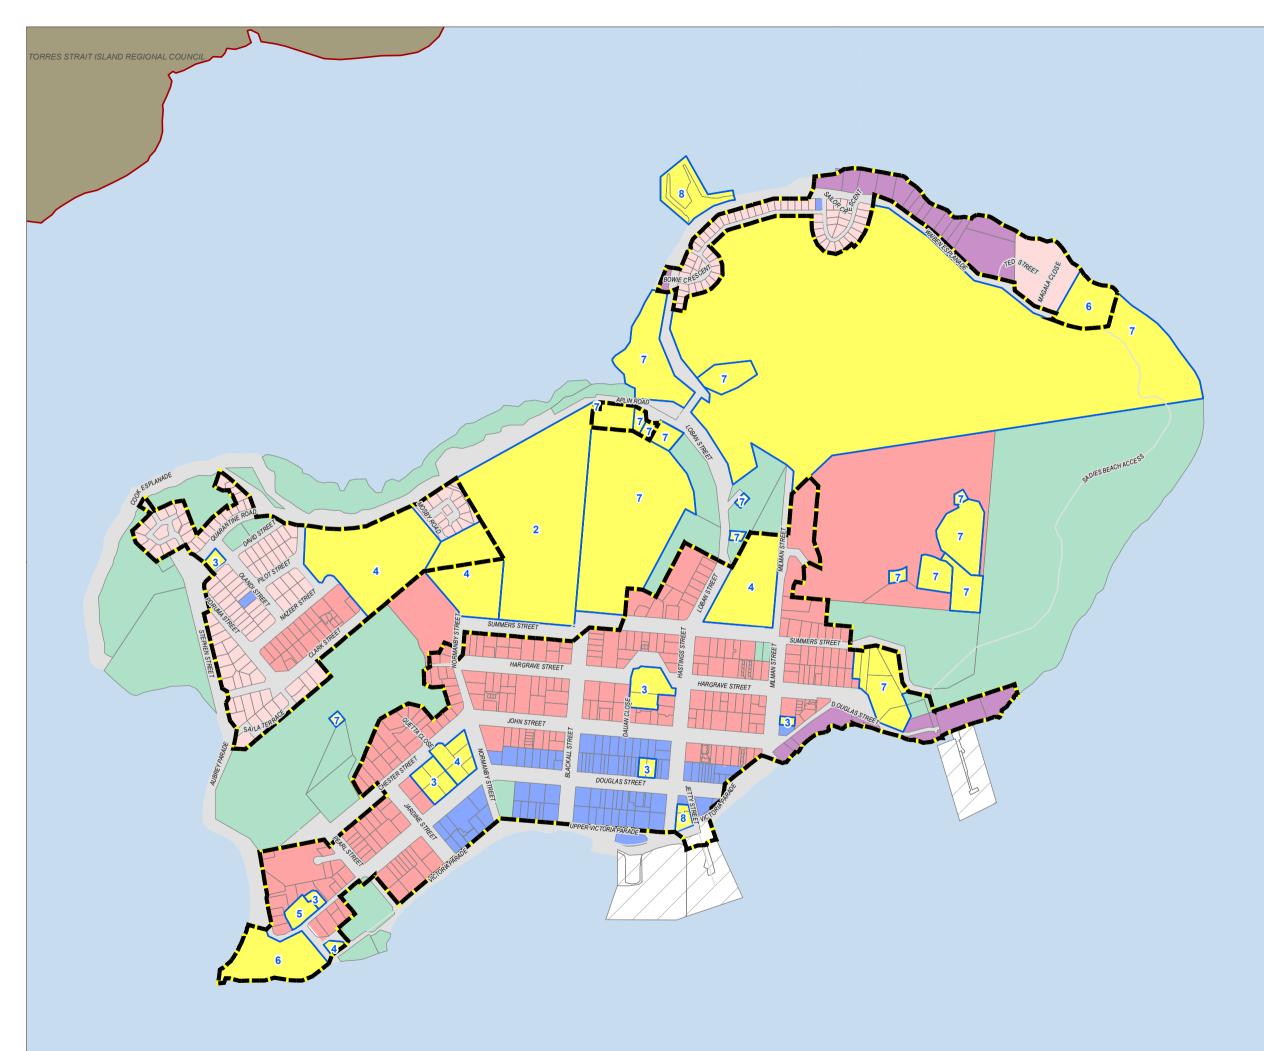

# TORRES SHIRE COUNCIL

Local Government Infrastructure Plan

| Zones | Priority Infrastructure Area                  |
|-------|-----------------------------------------------|
|       | Low Density Residential                       |
|       | Low-Medium Density Residential                |
|       | Centre                                        |
|       | Recreation and Open Space                     |
|       | Environmental Management and Conservation     |
|       | Industry                                      |
|       | Community Facilities                          |
|       | Rural                                         |
|       | Rural Residential                             |
|       | Port Land                                     |
| Preci | ncts                                          |
|       | EI - Extractive Industry Precinct             |
|       | 1 - Air Services Precinct                     |
|       | 2 - Cemetery Precinct                         |
|       | 3 - Community Services Precinct               |
|       | 4 - Education Precinct                        |
|       | 5 - Emergency Services Precinct               |
|       | 6 -Health Care Precinct                       |
|       | 7 - Operational and Utility Services Precinct |
|       | 8 - Transport Precinct                        |
| Other | Elements                                      |
|       | Cadastre                                      |
|       | Ocean/Waterbody/Watercourse                   |
|       | Roads and tracks                              |
|       | Torres Shire Boundary                         |
|       | Area outside Torres Shire                     |
|       |                                               |

#### Information

Mile every care is taken to ensure the accuracy of this map, Torres Shire Council makes no representations or warranties about its accuracy, reliability, completeness or suitability for any particular purpose and disclaims all responsibility and liability (including without limitation, liability for negligence) for all expenses, losses, damage (including indirect or consequential damage) and costs which might incur as a result of the data being inaccurate or incomplete in any way and for any reason. All data depicted on this map has been sourced from either Torres Shire Council or the State of Queensland from the latest datasets available at the time of map compilation. Crown and Council Copyright Reserved.

Data source: Cadastre sourced from QSpatial June 2020. Map date: 17/03/2021

## Note

Where information on the map is obscured by text or other map elements, contact Torres Shire Council for a determination.

Priority Infrastructure Area Map -Thursday Island

W

PIA-01

| 0 | 0.05 | 0.1 | 0.2        | 0.3 | 0.4 |
|---|------|-----|------------|-----|-----|
|   |      |     | Kilometres |     |     |
|   |      |     | 1:10,000   |     |     |

Geocentric Datum of Australia 1994 (GDA94 Zone 54)