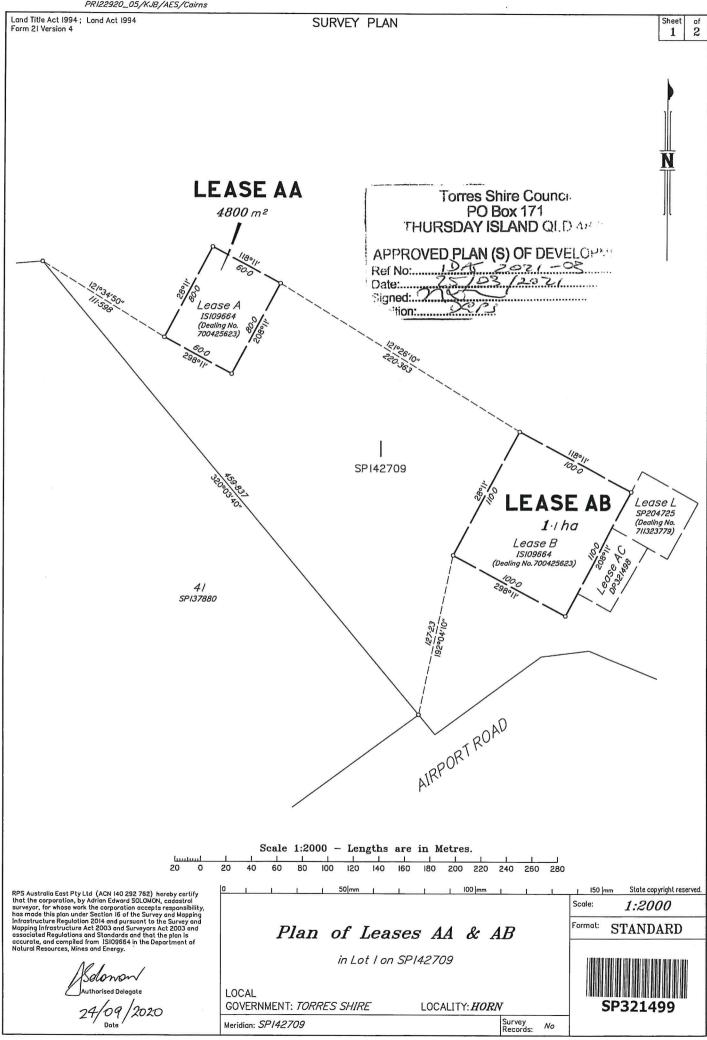

#### **Approved Plans**

2. The approved Plans of Development are as follows:

| Plan Description | Reference                                                    | Date       |
|------------------|--------------------------------------------------------------|------------|
| Survey plan      | Plan of leases F, G,<br>J, K and M-W in Lot<br>1 on SP142709 | 18/05/2008 |
| Survey plan      | Plan of leases AC & AD in Lot 1 on SP142709                  | 05/09/2020 |
| Survey Plan      | Plan of leases AA & AB in Lot 1 on SP142709                  | 24/09/2020 |
| Survey Plan      | Plan of leases AE in<br>Lot 1 on SP142709                    | 09/12/2020 |