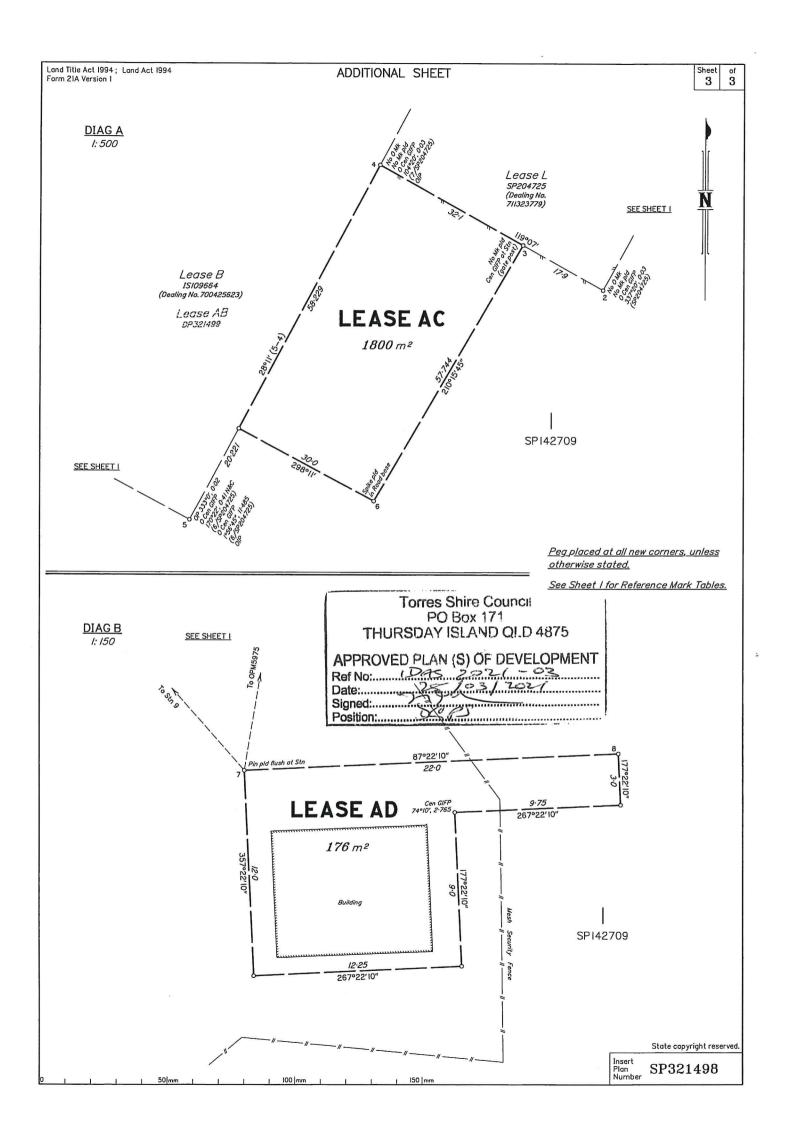

#### **Approved Plans**

2. The approved Plans of Development are as follows:

| Plan Description | Reference                                                    | Date       |
|------------------|--------------------------------------------------------------|------------|
| Survey plan      | Plan of leases F, G,<br>J, K and M-W in Lot<br>1 on SP142709 | 18/05/2008 |
| Survey plan      | Plan of leases AC & AD in Lot 1 on SP142709                  | 05/09/2020 |
| Survey Plan      | Plan of leases AA & AB in Lot 1 on SP142709                  | 24/09/2020 |
| Survey Plan      | Plan of leases AE in<br>Lot 1 on SP142709                    | 09/12/2020 |