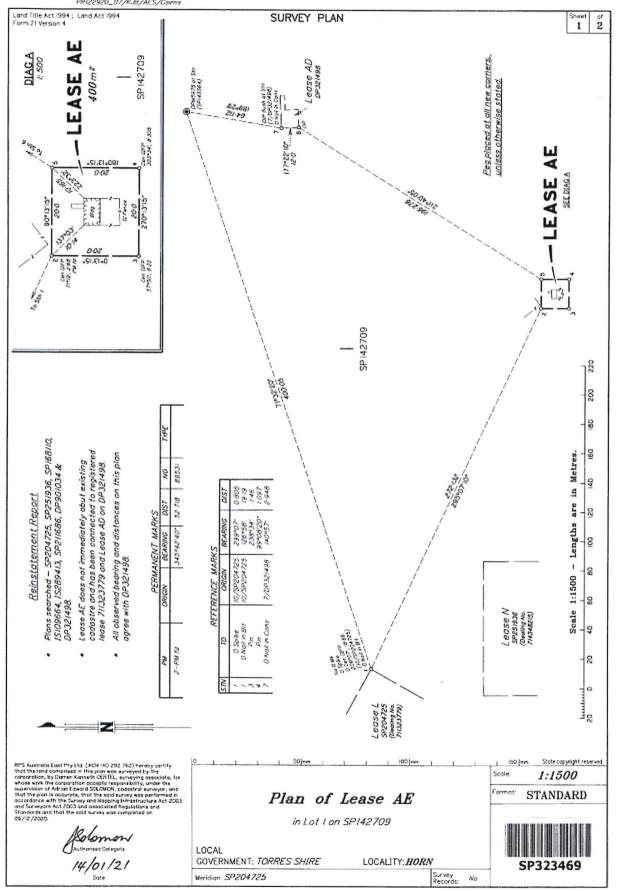

#### **Approved Plans**

2. The approved Plans of Development are as follows:

| Plan Description | Reference                                                    | Date       |
|------------------|--------------------------------------------------------------|------------|
| Survey plan      | Plan of leases F, G,<br>J, K and M-W in Lot<br>1 on SP142709 | 18/05/2008 |
| Survey plan      | Plan of leases AC & AD in Lot 1 on SP142709                  | 05/09/2020 |
| Survey Plan      | Plan of leases AA & AB in Lot 1 on SP142709                  | 24/09/2020 |
| Survey Plan      | Plan of leases AE in<br>Lot 1 on SP142709                    | 09/12/2020 |