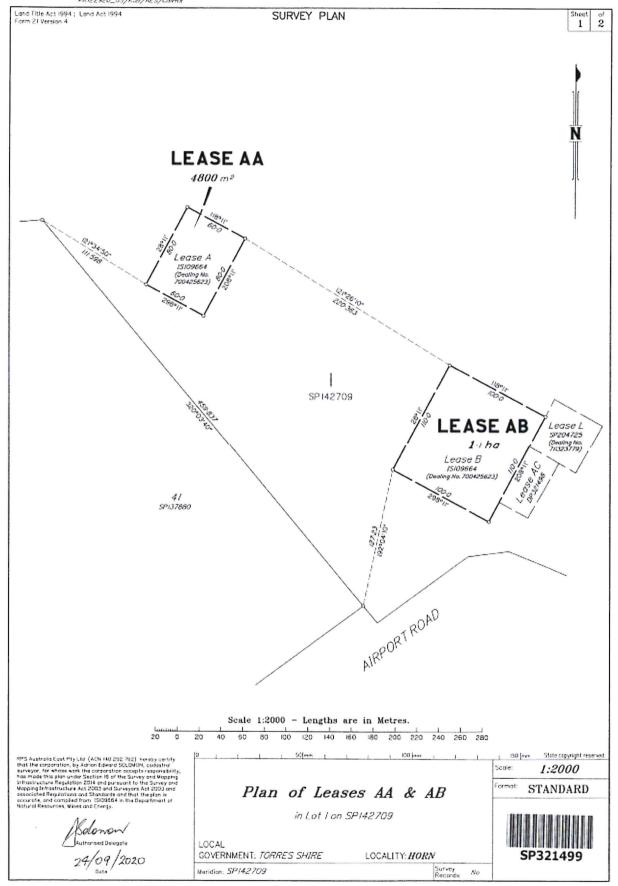

#### **Approved Plans**

2. The approved Plans of Development are as follows:

| Plan Description | Reference                                                    | Date       |
|------------------|--------------------------------------------------------------|------------|
| Survey plan      | Plan of leases F, G,<br>J, K and M-W in Lot<br>1 on SP142709 | 18/05/2008 |
| Survey plan      | Plan of leases AC & AD in Lot 1 on SP142709                  | 05/09/2020 |
| Survey Plan      | Plan of leases AA & AB in Lot 1 on SP142709                  | 24/09/2020 |
| Survey Plan      | Plan of leases AE in<br>Lot 1 on SP142709                    | 09/12/2020 |