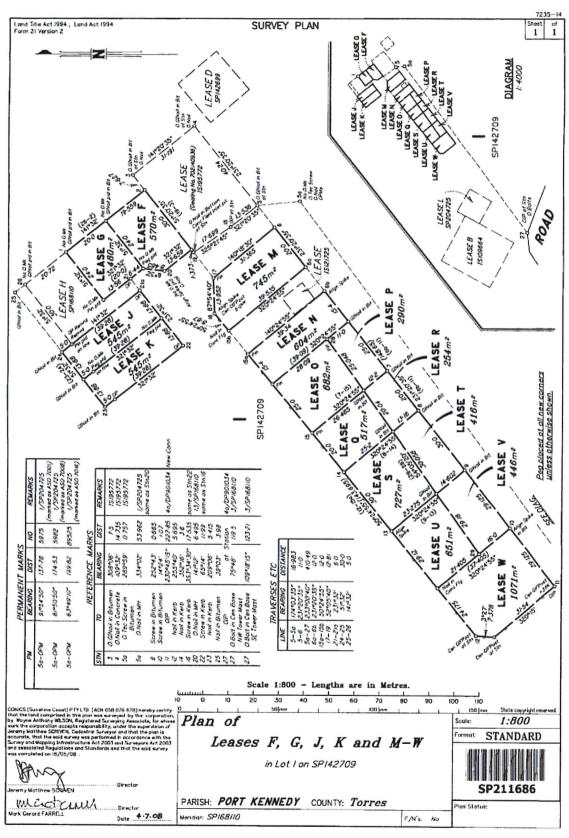

#### **Approved Plans**

2. The approved Plans of Development are as follows:

| Plan Description | Reference                                                    | Date       |
|------------------|--------------------------------------------------------------|------------|
| Survey plan      | Plan of leases F, G,<br>J, K and M-W in Lot<br>1 on SP142709 | 18/05/2008 |
| Survey plan      | Plan of leases AC & AD in Lot 1 on SP142709                  | 05/09/2020 |
| Survey Plan      | Plan of leases AA & AB in Lot 1 on SP142709                  | 24/09/2020 |
| Survey Plan      | Plan of leases AE in<br>Lot 1 on SP142709                    | 09/12/2020 |