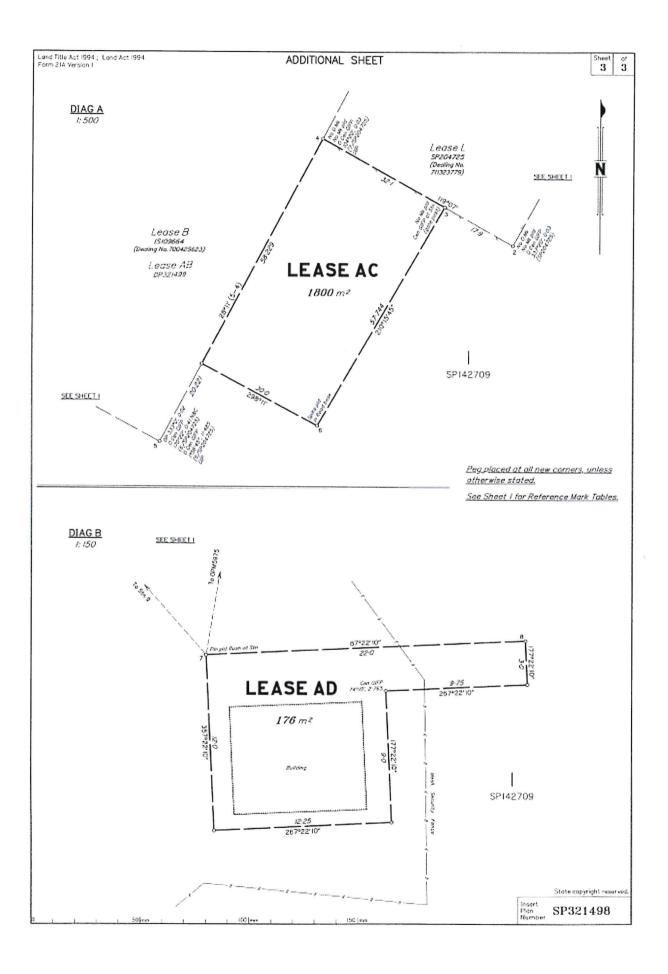

#### **Approved Plans**

2. The approved Plans of Development are as follows:

| Plan Description | Reference                                                    | Date       |
|------------------|--------------------------------------------------------------|------------|
| Survey plan      | Plan of leases F, G,<br>J, K and M-W in Lot<br>1 on SP142709 | 18/05/2008 |
| Survey plan      | Plan of leases AC & AD in Lot 1 on SP142709                  | 05/09/2020 |
| Survey Plan      | Plan of leases AA & AB in Lot 1 on SP142709                  | 24/09/2020 |
| Survey Plan      | Plan of leases AE in<br>Lot 1 on SP142709                    | 09/12/2020 |