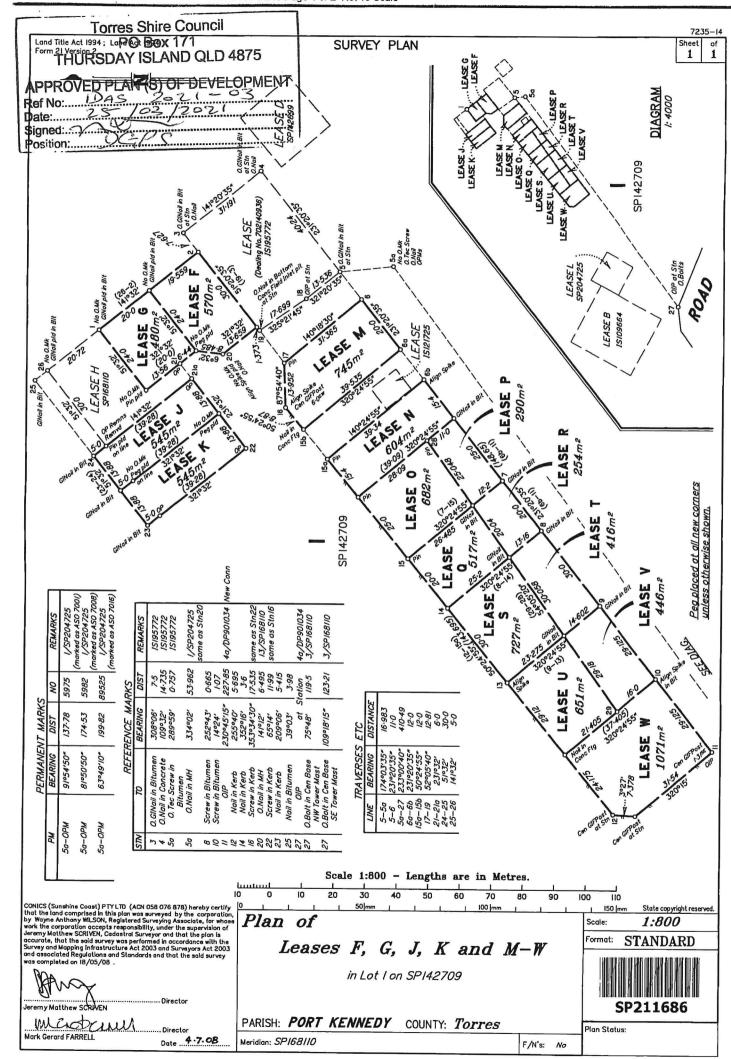

#### **Approved Plans**

2. The approved Plans of Development are as follows:

| Plan Description | Reference                                                    | Date       |
|------------------|--------------------------------------------------------------|------------|
| Survey plan      | Plan of leases F, G,<br>J, K and M-W in Lot<br>1 on SP142709 | 18/05/2008 |
| Survey plan      | Plan of leases AC & AD in Lot 1 on SP142709                  | 05/09/2020 |
| Survey Plan      | Plan of leases AA & AB in Lot 1 on SP142709                  | 24/09/2020 |
| Survey Plan      | Plan of leases AE in<br>Lot 1 on SP142709                    | 09/12/2020 |