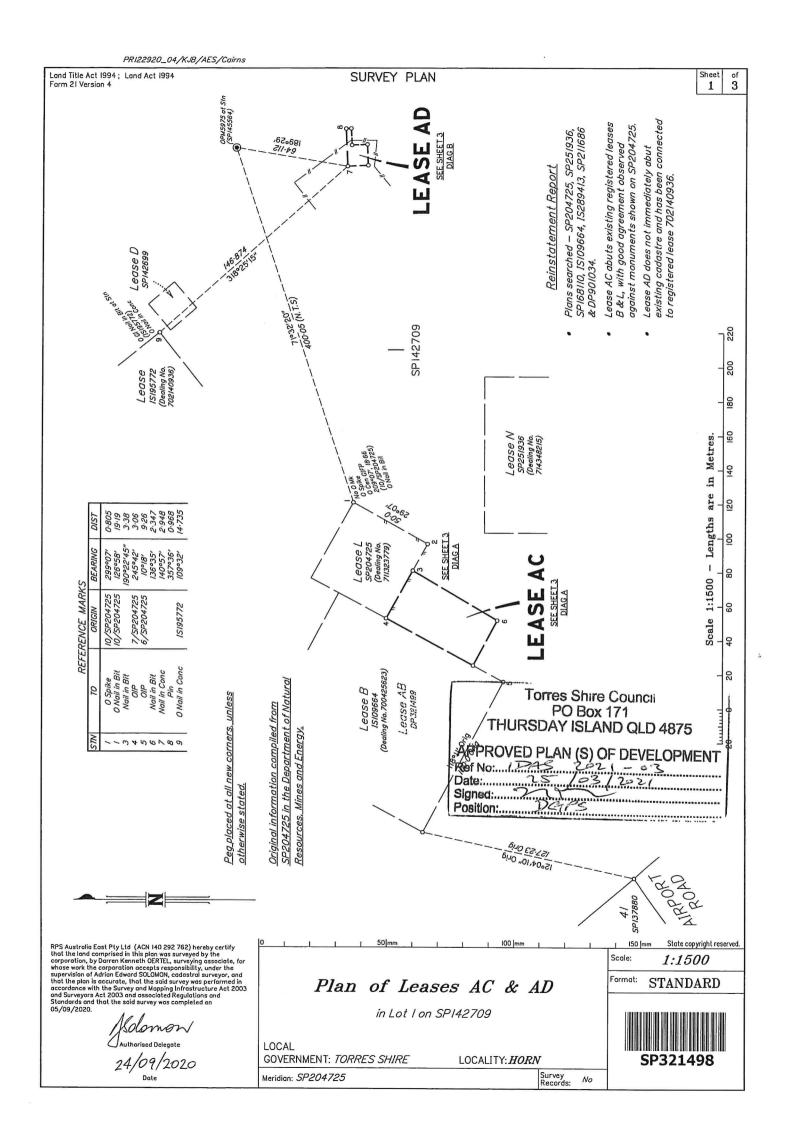

#### **Approved Plans**

2. The approved Plans of Development are as follows:

| Plan Description | Reference                                                    | Date       |
|------------------|--------------------------------------------------------------|------------|
| Survey plan      | Plan of leases F, G,<br>J, K and M-W in Lot<br>1 on SP142709 | 18/05/2008 |
| Survey plan      | Plan of leases AC & AD in Lot 1 on SP142709                  | 05/09/2020 |
| Survey Plan      | Plan of leases AA & AB in Lot 1 on SP142709                  | 24/09/2020 |
| Survey Plan      | Plan of leases AE in<br>Lot 1 on SP142709                    | 09/12/2020 |