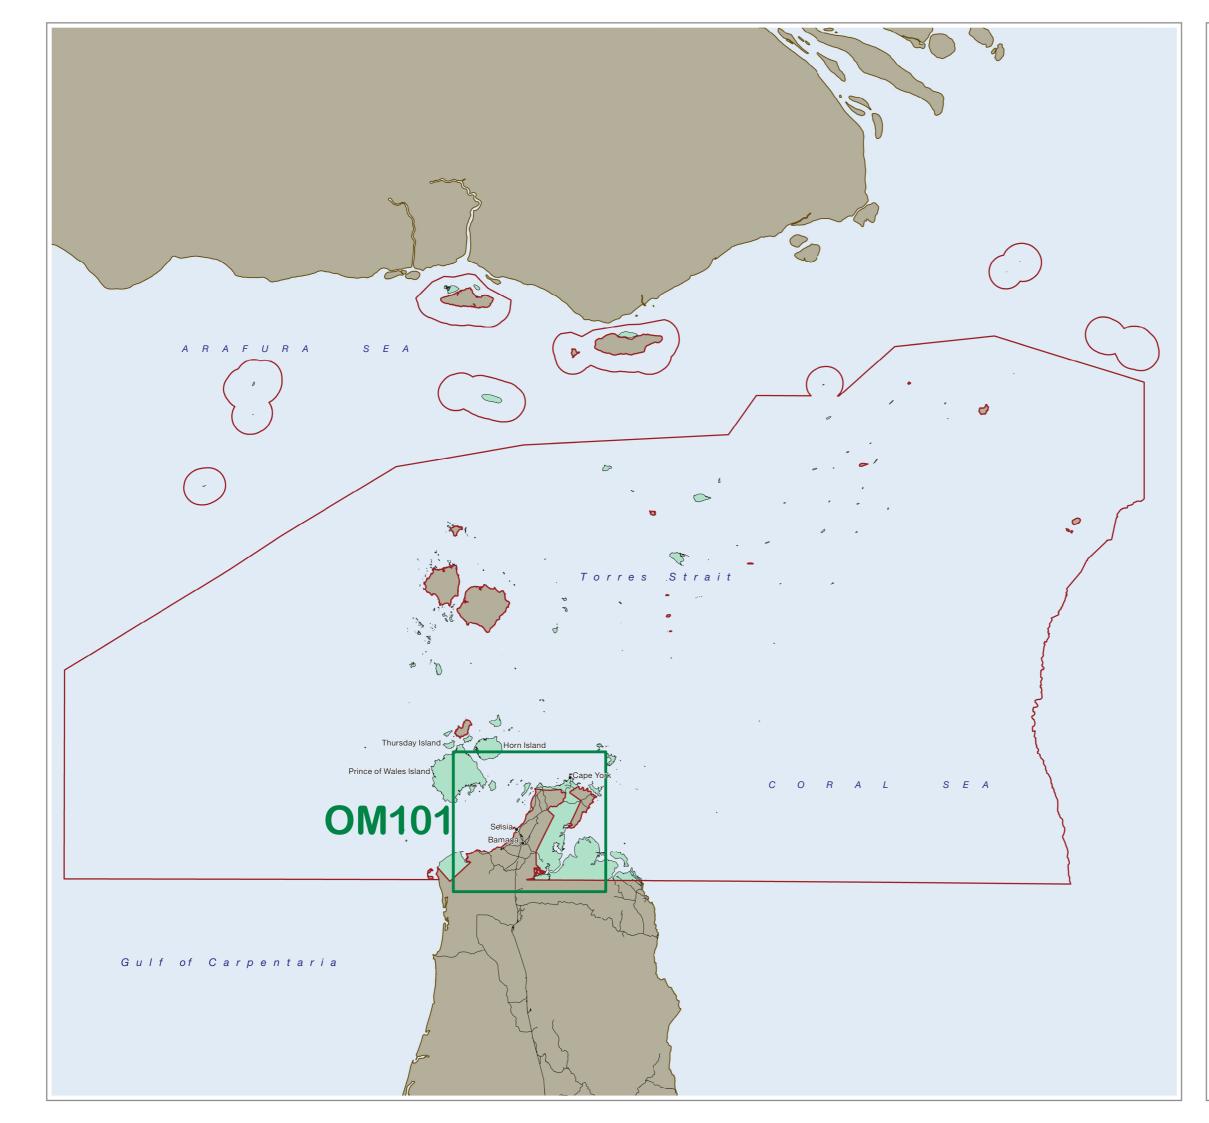

#### Note

Where information on the map is obscured by text or other map elements contact Torres Shire Council for a determination.

N W S Ceocentric Datum of Australia 1994 (GDA94) Overlay Map-Agricultural Land Overlay Index Map OVERLAY MAP - OM100

the extremity of this map.

#### Map Index

OVERLAY MAP - OM101

Refer to Overlay Map OM-100 for the Agricultural Land Overlay Map Index.

Agricultural Land Overlay