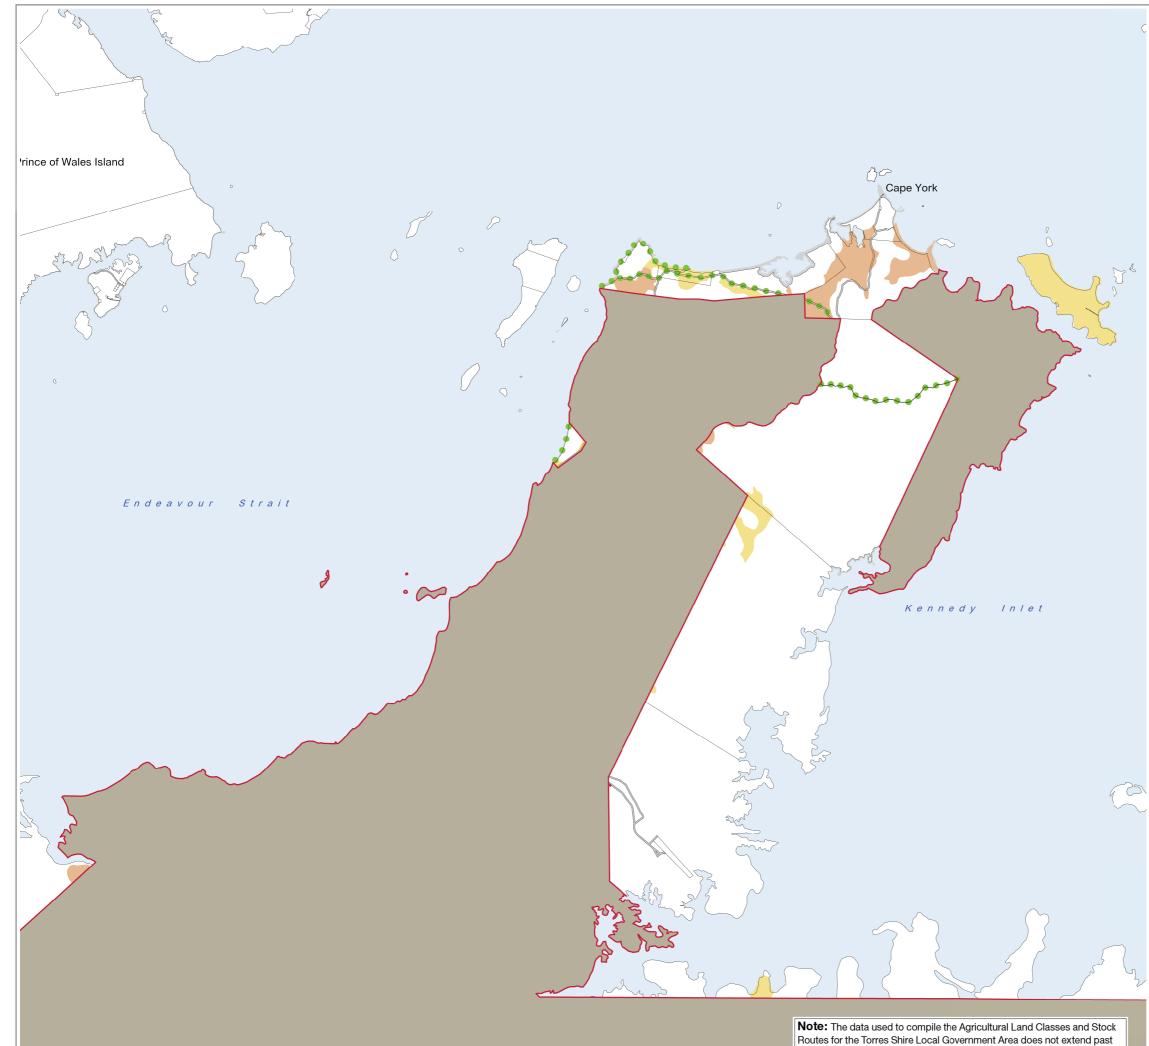

# **Agricultural Land**

Class A

Class B

#### Other

• • • Stock Route

### Other Elements

- Cadastre

Ocean/Waterbody/Watercourse

Road

**Torres Shire Boundary** 

Area Outside Torres Shire

#### Data Source

The Agricultural Land Class data depicted on this map has been sourced from: State of Queensland (Department of Environment and Science) 2019; Data used: Queensland Agricultural Land Classes; Publication date: 29/01/2019.

The Stock Route data depicted on this map has been sourced from: State of Queensland (Department of Natural Resources, Mines and Energy) 2019; Data used: Stock Routes - Queensland; Publication date: 02/10/2013.

#### Note

Where information on the map is obscured by text or other map elements contact Torres Shire Council for a determination.