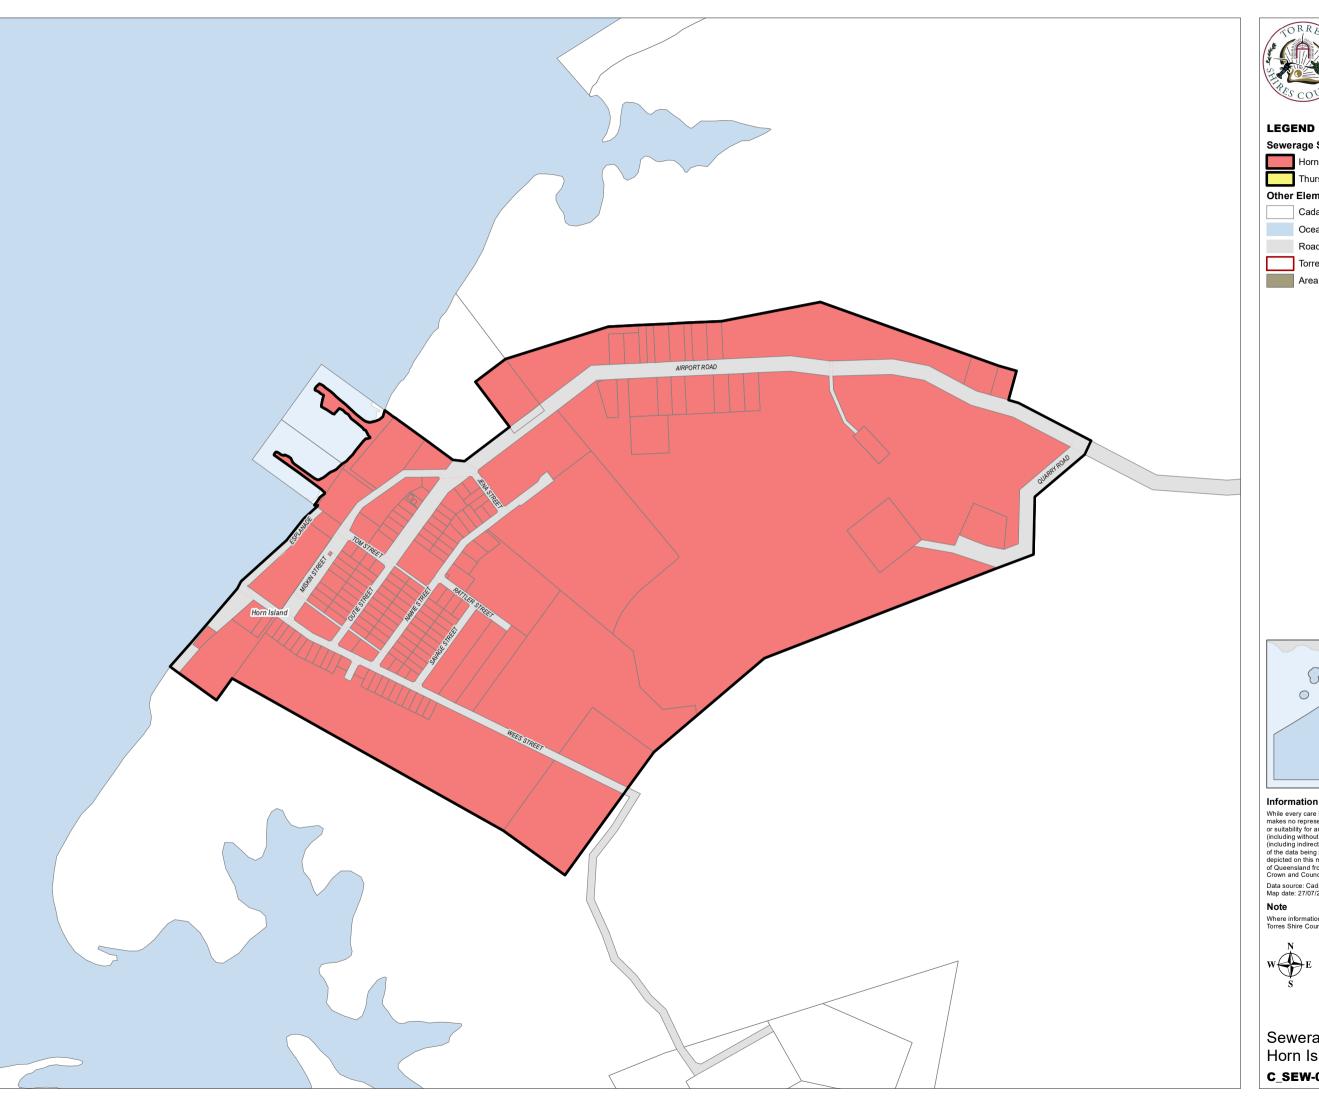

# Sewerage Service Catchments

Horn Island

Thursday Island

Other Elements

Cadastre

Ocean/Waterbody/Watercourse

Roads and tracks

Torres Shire Boundary

Area outside Torres Shire

Sewerage Network Catchment Map-Horn Island

**C\_SEW-02**