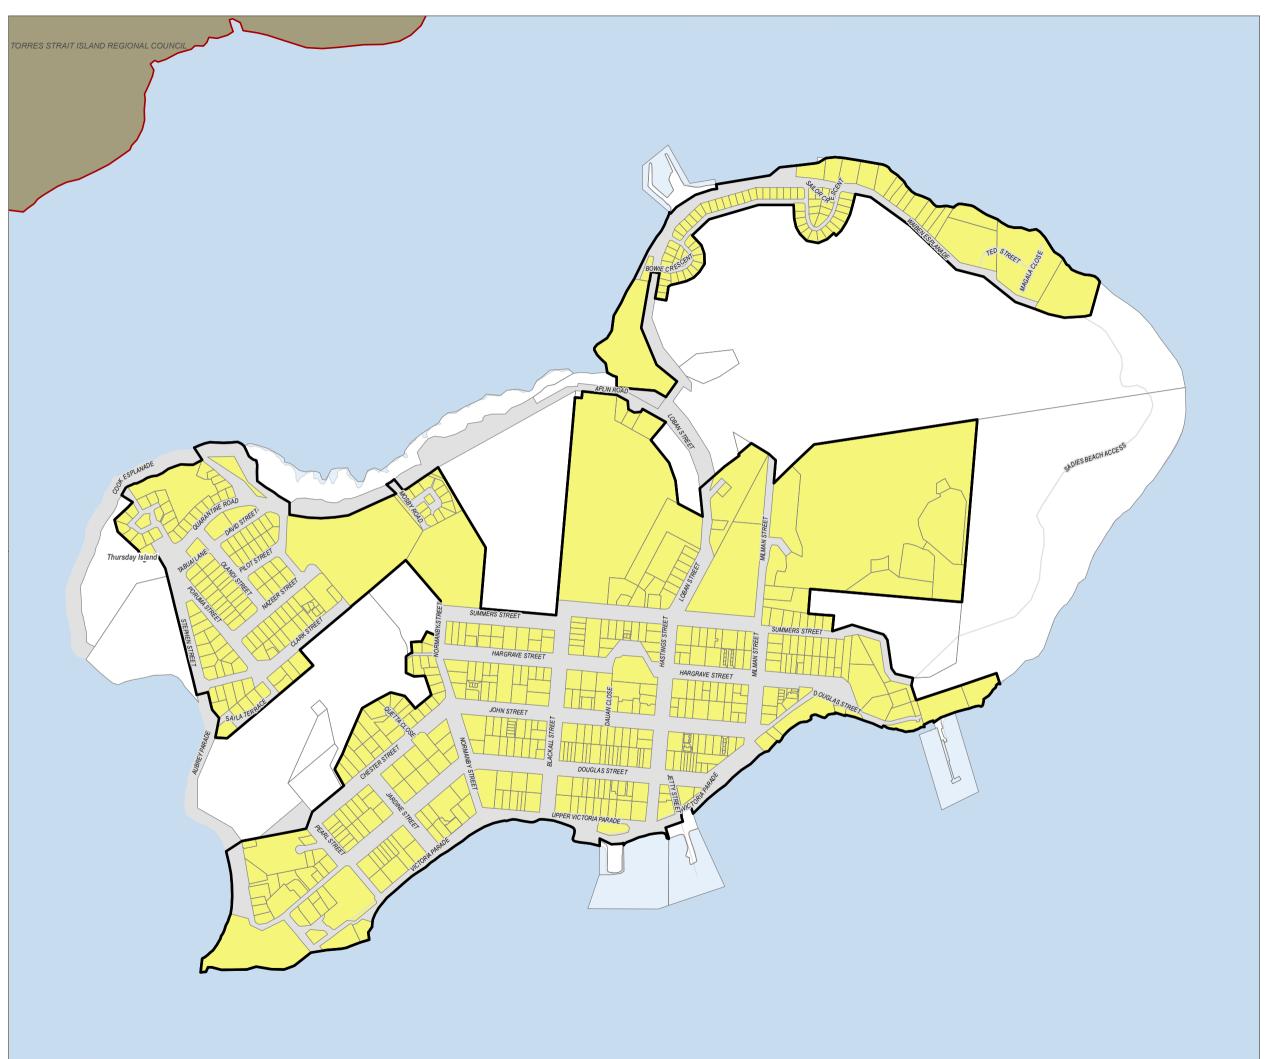

# Sewerage Service Catchments

Horn Island

Thursday Island

Other Elements

Cadastre

Ocean/Waterbody/Watercourse

Roads and tracks

Torres Shire Boundary

Area outside Torres Shire

# Note

Where information on the map is obscured by text or other map elements, contact Torres Shire Council for a determination.

Geocentric Datum of Australia 1994 (GDA94 Zone 54)

Sewerage Network Catchment Map-Thursday Island

**C\_SEW-01** 