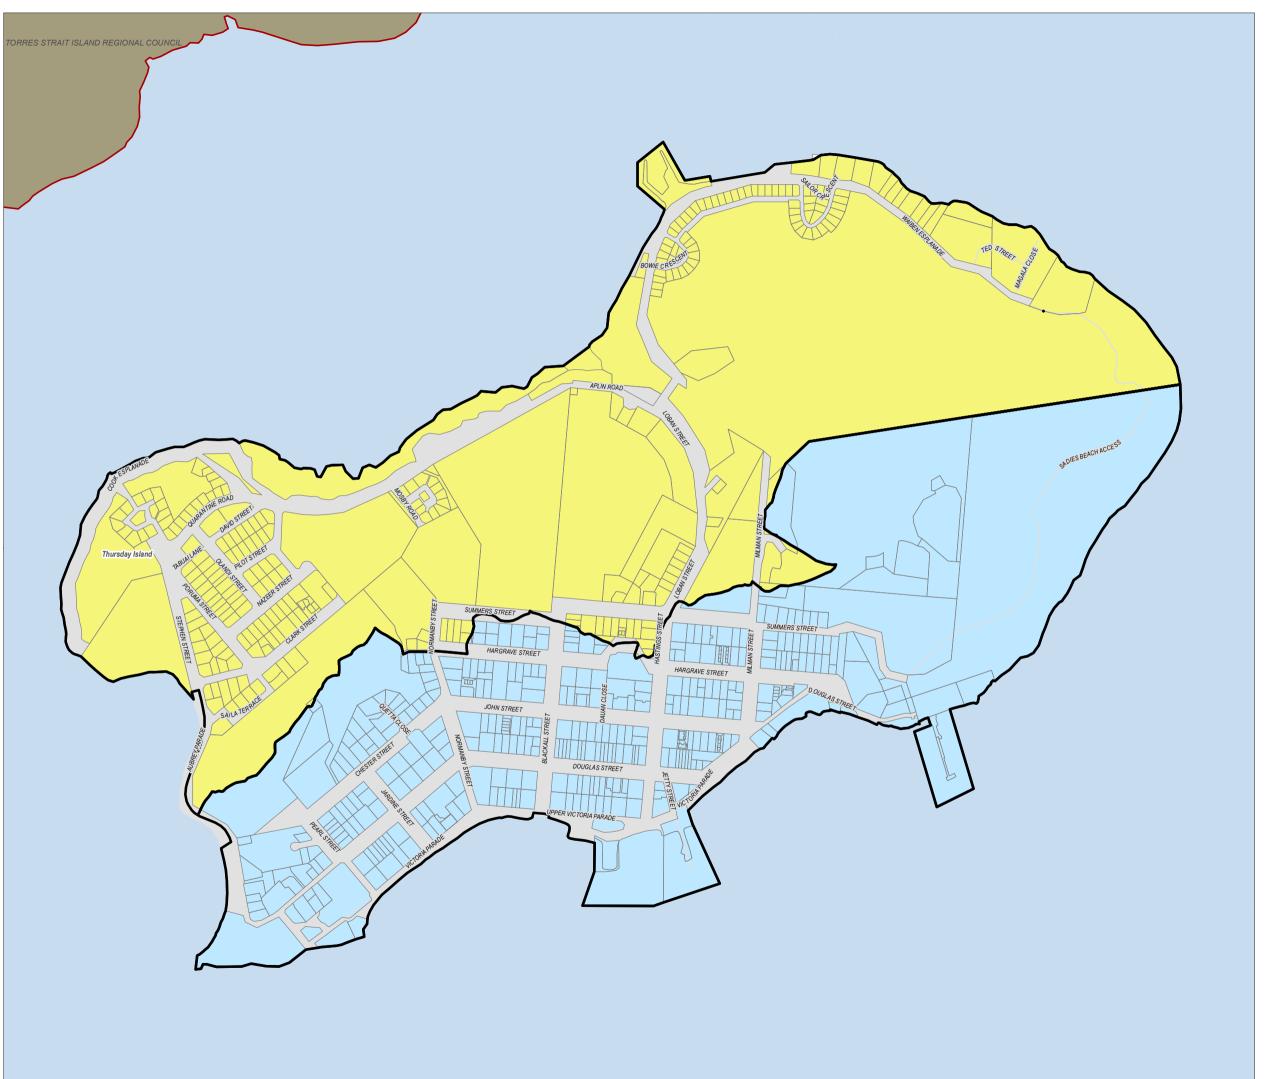

# LEGEND

# **Stomwater Service Catchments**

Horn Island

Thursday Island - Back

Thursday Island - Front

### Other Elements

Cadastre

Ocean/Waterbody/Watercourse

Roads and tracks

Torres Shire Boundary

Area outside Torres Shire

#### Information

While every care is taken to ensure the accuracy of this map, Torres Shire Council makes no representations or warranties about its accuracy, reliability, completeness or suitability for any particular purpose and disclaims all responsibility and liability (including without limitation, liability for negligence) for all expenses, losses, damage (including indirect or consequential damage) and costs which might incur as a result of the data being inaccurate or incomplete in any way and for any reason. All data depicted on this map has been sourced from either Torres Shire Council or the State of Queensland from the latest datasets available at the time of map compilation.

Data source: Cadastre sourced from QSpatial June 2020. Map date: 27/07/2020

# Note

Where information on the map is obscured by text or other map elements, contact Torres Shire Council for a determination.

Geocentric Datum of Australia 1994 (GDA94 Zone 54)

Stormwater Network Catchment
Map -

Thursday Island

C\_SW-01