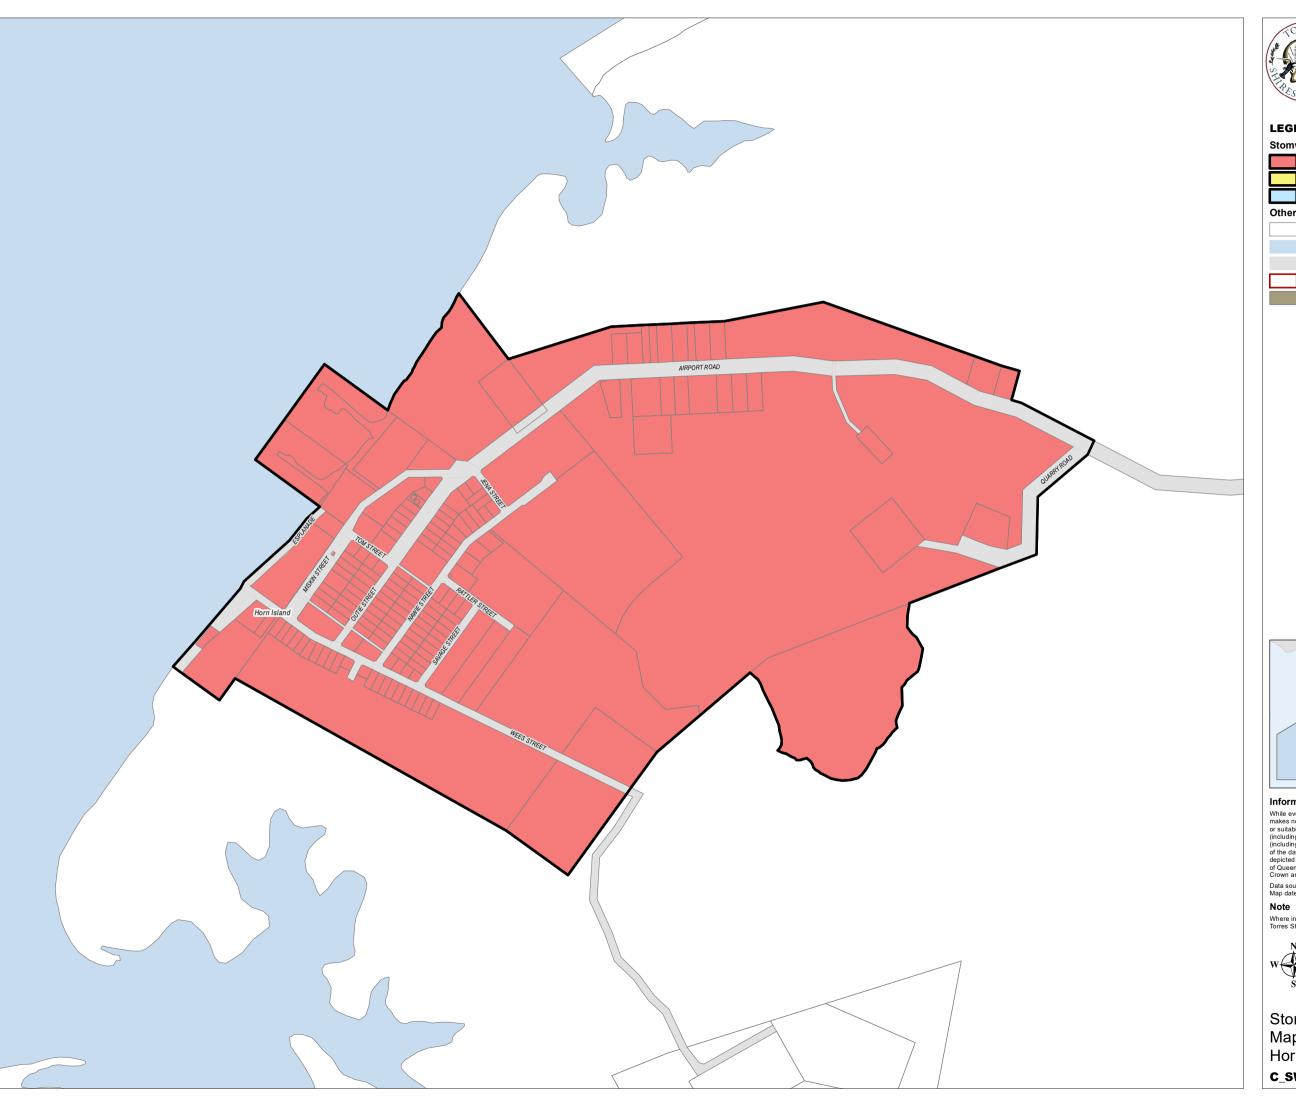

# **LEGEND**

# **Stomwater Service Catchments**

Horn Island

Thursday Island - Back

Thursday Island - Front

### Other Elements

Cadastre

Ocean/Waterbody/Watercourse

Roads and tracks

Torres Shire Boundary

Area outside Torres Shire

### Information

While every care is taken to ensure the accuracy of this map. Torres Shire Council makes no representations or warranties about its accuracy, reliability, completeness or suitability for any particular purpose and disclaims all responsibility and liability (including without limitation, liability for negligence) for all expenses, losses, damage (including indirect or consequential damage) and costs which might incur as a result of the data being inaccurate or incomplete in any way and for any reason. All data depicted on this map has been sourced from either Torres Shire Council or the State of Queensland from the latest datasets available at the time of map compilation.

Data source: Cadastre sourced from QSpatial June 2020. Map date: 27/07/2020

Where information on the map is obscured by text or other map elements, contact Torres Shire Council for a determination.

Geocentric Datum of Australia 1994 (GDA94 Zone 54)

Stormwater Network Catchment Map -Horn Island

**C\_SW-02**