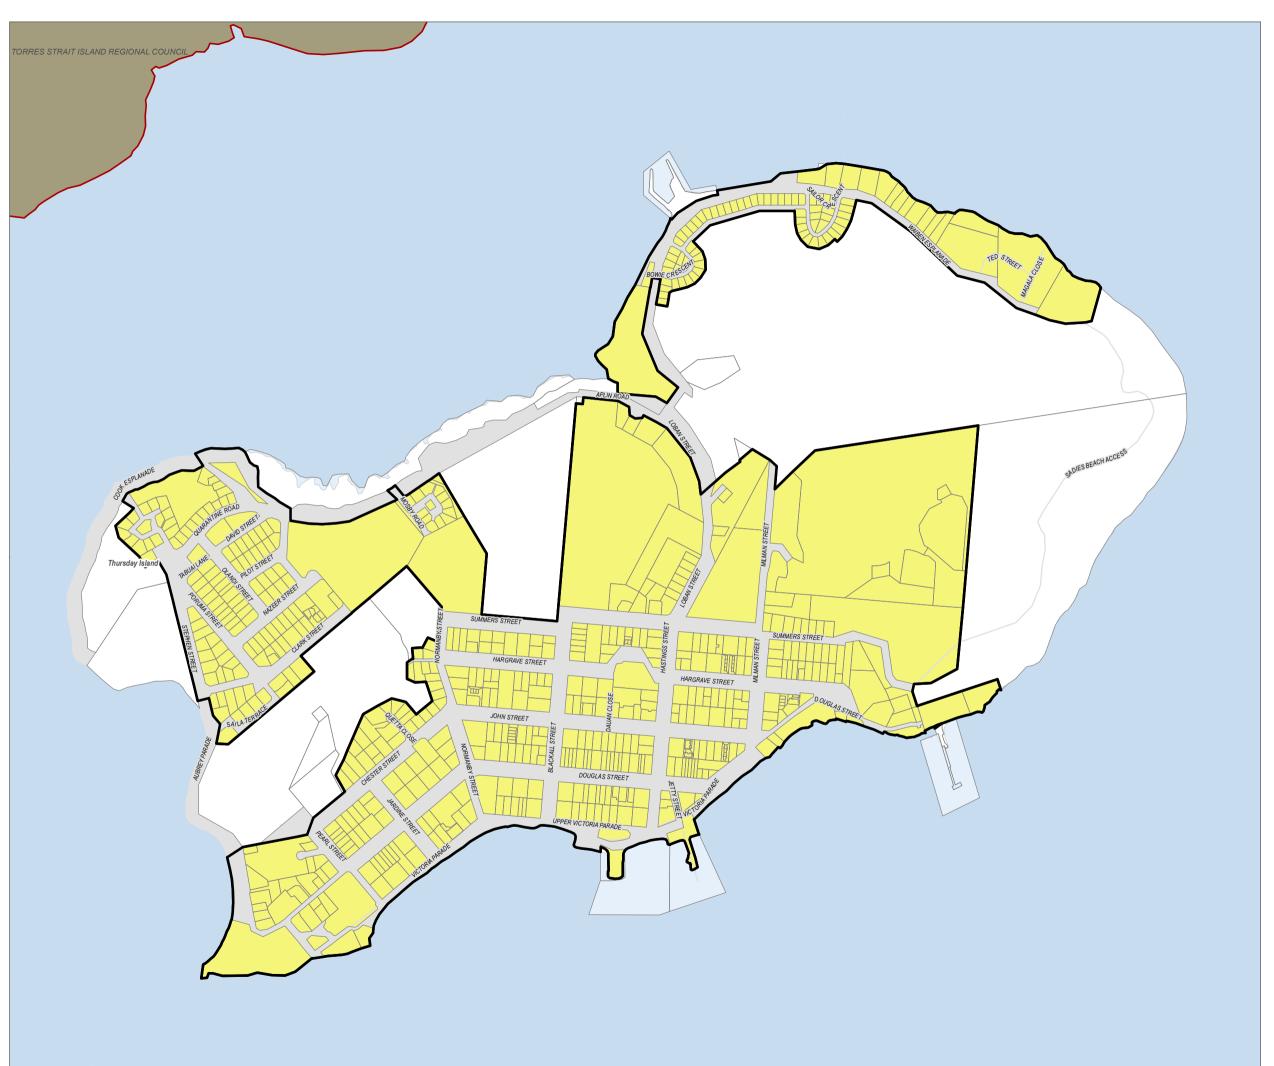

## LEGEND

# Water Supply Service Catchments

Horn Island

Thursday Island

Other Elements

Cadastre

Ocean/Waterbody/Watercourse

Roads and tracks

Torres Shire Boundary

Area outside Torres Shire

### Information

While every care is taken to ensure the accuracy of this map, Torres Shire Council makes no representations or warranties about its accuracy, reliability, completeness or suitability for any particular purpose and disclaims all responsibility and liability (including without limitation, liability for negligence) for all expenses, losses, damage (including indirect or consequential damage) and costs which might incur as a result of the data being inaccurate or incomplete in any way and for any reason. All data depicted on this map has been sourced from either Torres Shire Council or the State of Queensland from the latest datasets available at the time of map compilation.

Data source: Cadastre sourced from QSpatial June 2020. Map date: 27/07/2020

#### Note

Where information on the map is obscured by text or other map elements, contact Torres Shire Council for a determination.

Geocentric Datum of Australia 1994 (GDA94 Zone 54)

Water Supply Network Catchment Map -

Thursday Island

C\_WS-01