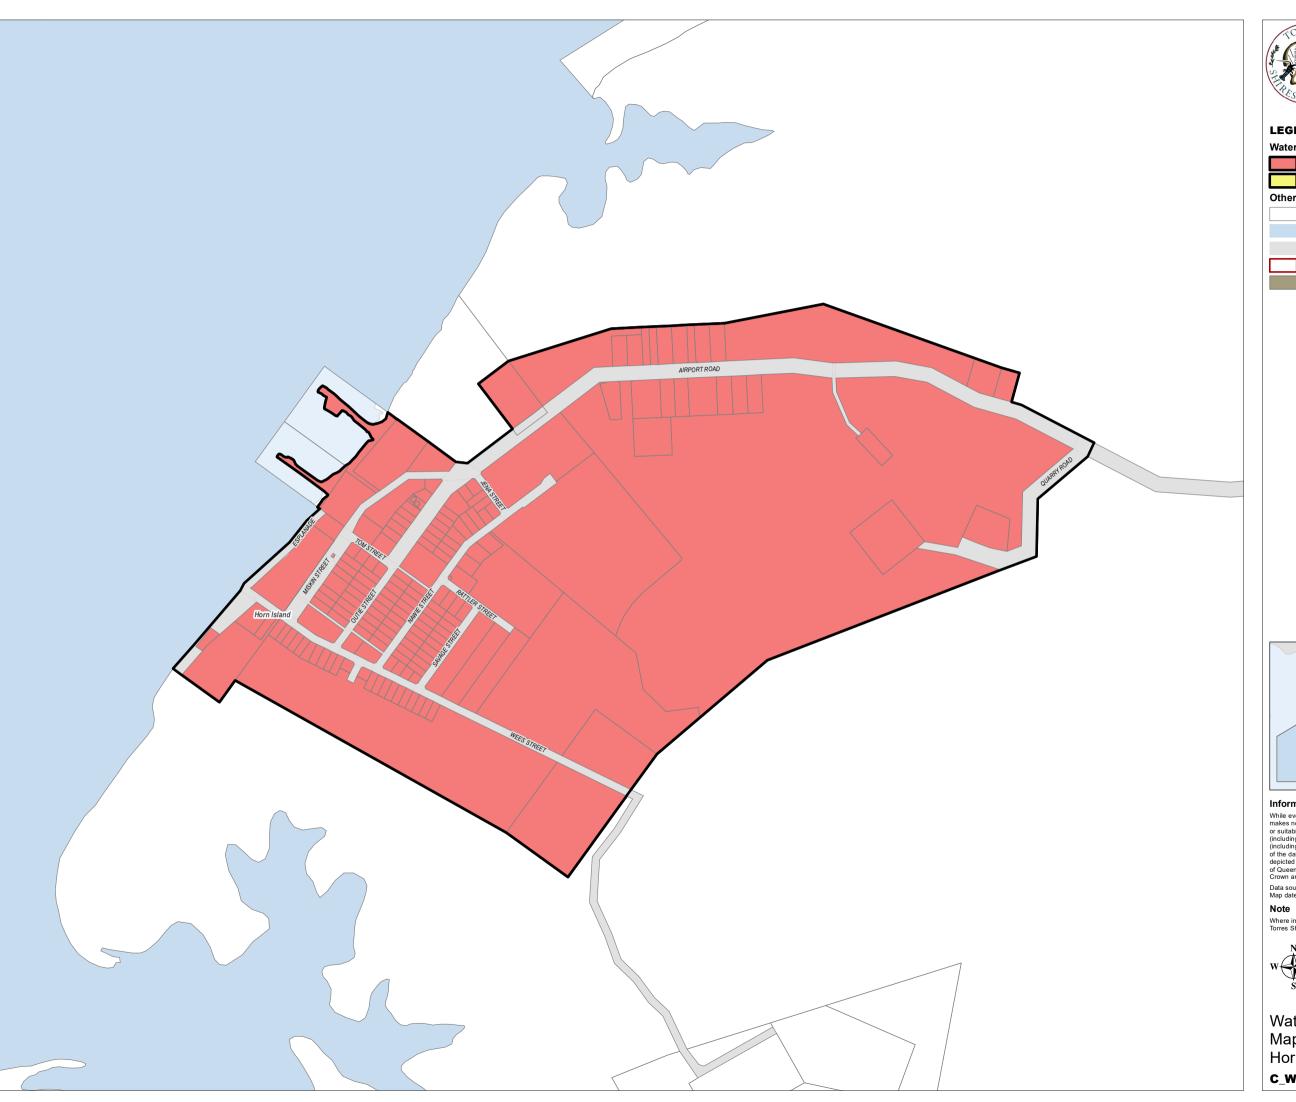

## **LEGEND**

# Water Supply Service Catchments

Horn Island

Thursday Island

Other Elements

Cadastre

Ocean/Waterbody/Watercourse

Roads and tracks

Torres Shire Boundary

Area outside Torres Shire

### Information

While every care is taken to ensure the accuracy of this map. Torres Shire Council makes no representations or warranties about its accuracy, reliability, completeness or suitability for any particular purpose and disclaims all responsibility and liability (including without limitation, liability for negligence) for all expenses, losses, damage (including indirect or consequential damage) and costs which might incur as a result of the data being inaccurate or incomplete in any way and for any reason. All data depicted on this map has been sourced from either Torres Shire Council or the State of Queensland from the latest datasets available at the time of map compilation.

Data source: Cadastre sourced from QSpatial June 2020. Map date: 27/07/2020

Where information on the map is obscured by text or other map elements, contact Torres Shire Council for a determination.

Geocentric Datum of Australia 1994 (GDA94 Zone 54)

Water Supply Network Catchment Map -Horn Island

**C\_WS-02**