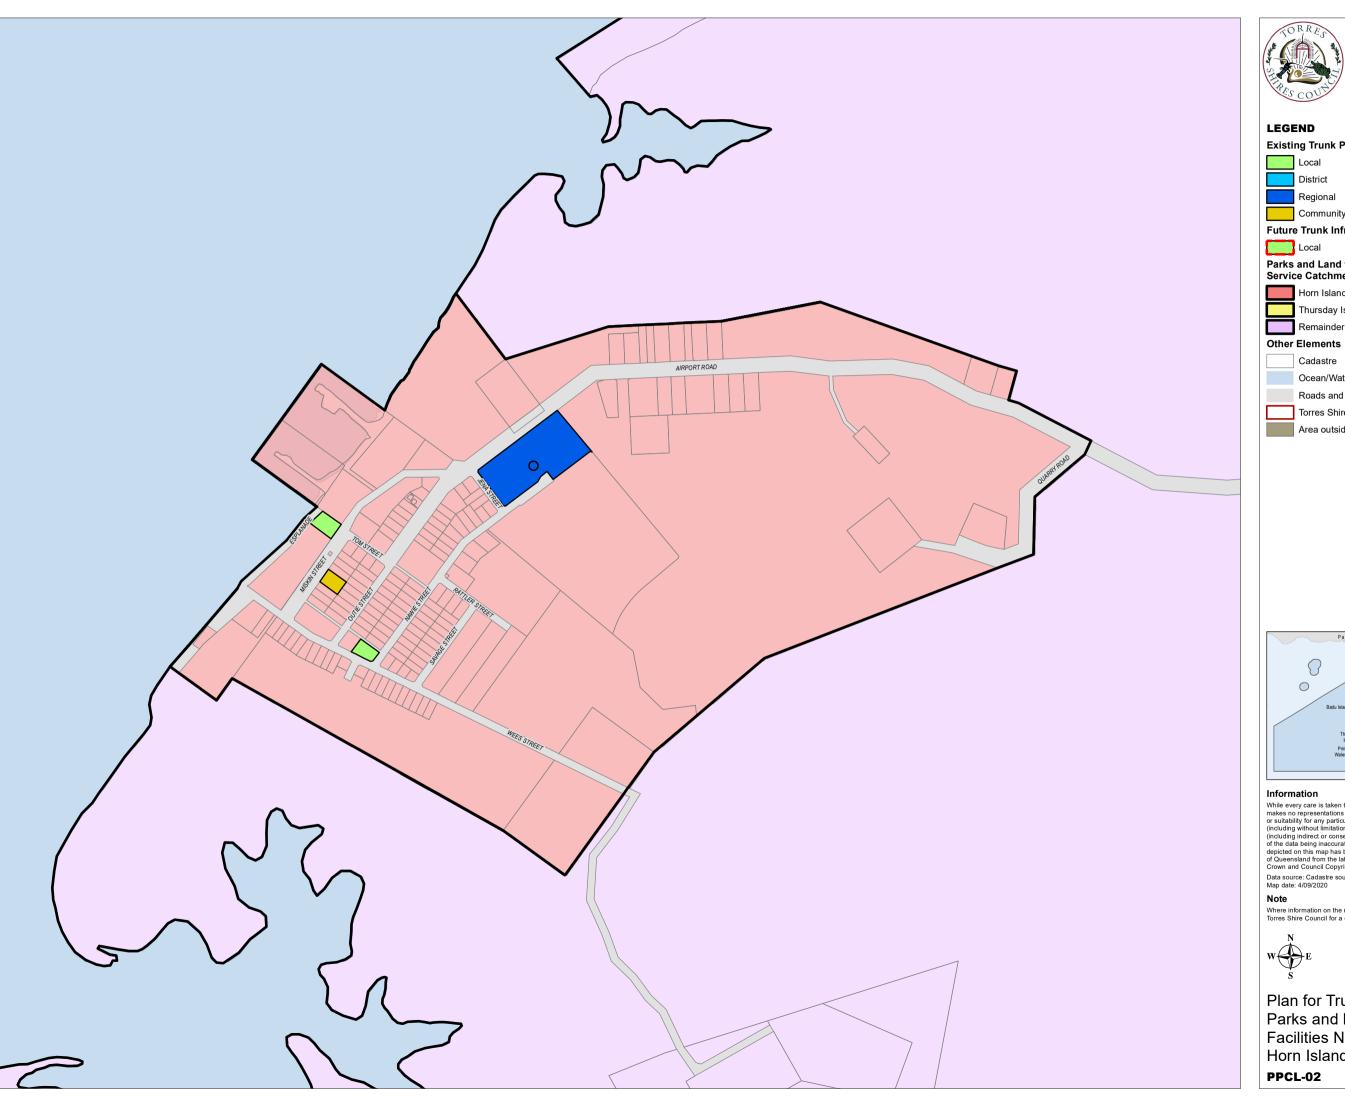

Plan for Trunk Infrastructure: Parks and Land for Community Facilities Network Map -Horn Island (Town)

PPCL-02

# **Existing Trunk Park Hierarchy**

Local

District

Regional Community land

**Future Trunk Infrastructure** 

Local

Parks and Land for Community Facilities Service Catchments

Horn Island

Thursday Island

Remainder of LGA

Other Elements

Cadastre

Ocean/Waterbody/Watercourse

Roads and tracks

Torres Shire Boundary

Area outside Torres Shire

# Information

Information

While every care is taken to ensure the accuracy of this map, Torres Shire Council makes no representations or warranties about its accuracy, reliability, completeness or suitability for any particular purpose and disclaims all responsibility and liability (including without limitation, liability for negligence) for all expenses, losses, damage (including indirect or consequential damage) and costs which might incur as a result of the data being inaccurate or incomplete in any way and for any reason. All data depicted on this map has been sourced from either Torres Shire Council or the State of Queensland from the latest datasets available at the time of map compilation.

Crown and Council Copyright Reserved.

Data source: Cadastre sourced from QSpatial June 2020. Map date: 4/09/2020

Where information on the map is obscured by text or other map elements, contact Torres Shire Council for a determination.