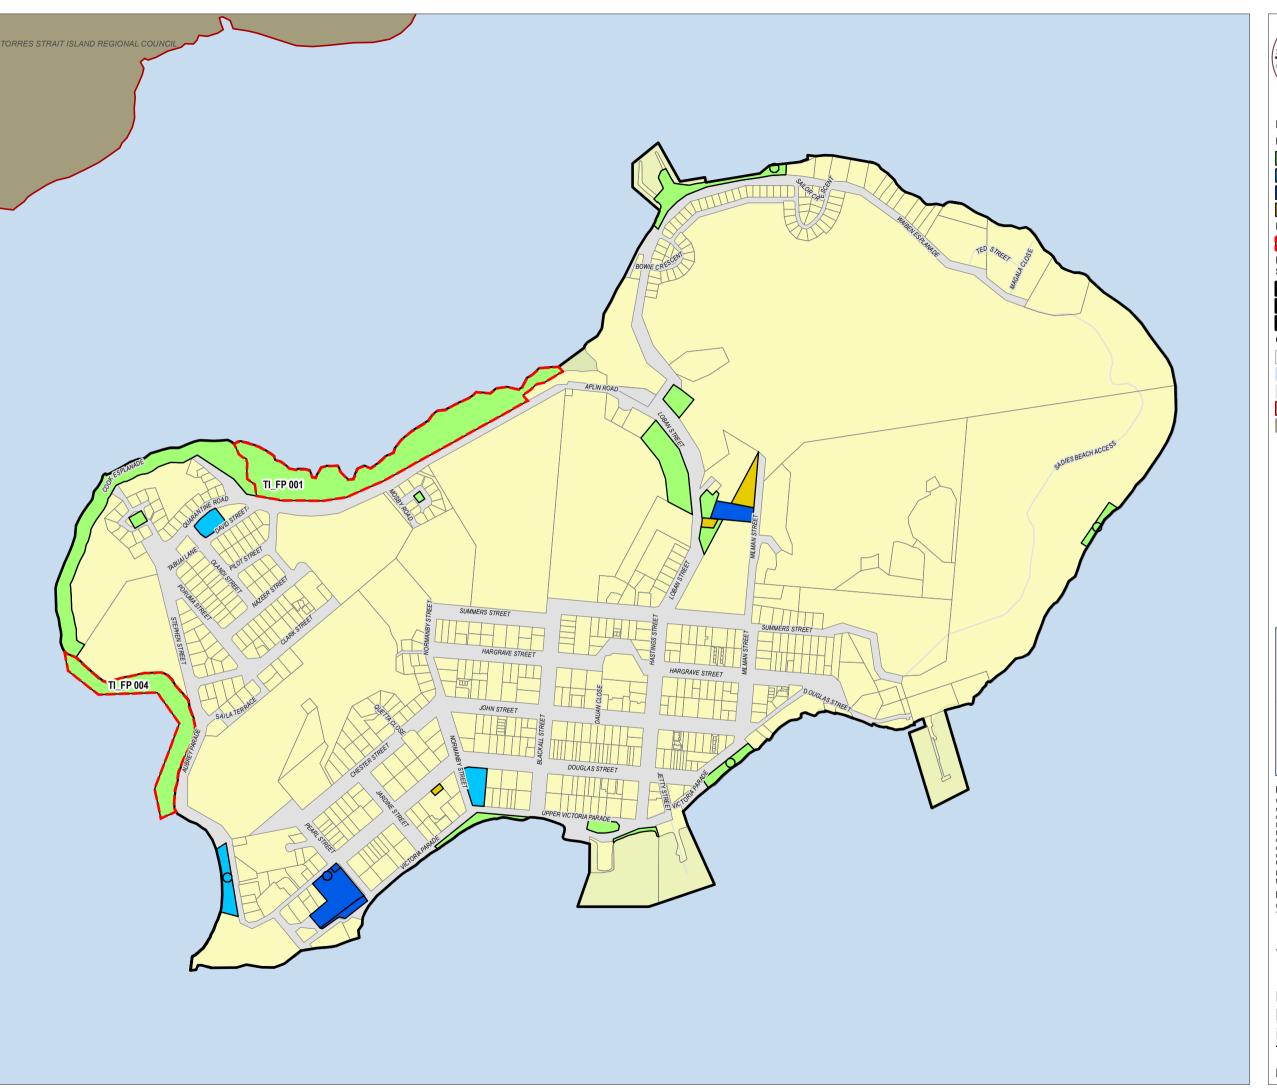

Ocean/Waterbody/Watercourse

Roads and tracks Torres Shire Boundary Area outside Torres Shire

### Information

Information

While every care is taken to ensure the accuracy of this map, Torres Shire Council makes no representations or warranties about its accuracy, reliability, completeness or suitability for any particular purpose and disclaims all responsibility and liability (including without limitation, liability for negligence) for all expenses, losses, damage (including indirect or consequential damage) and costs which might incur as a result of the data being inaccurate or incomplete in any way and for any reason. All data depicted on this map has been sourced from either Torres Shire Council or the State of Queensland from the latest datasets available at the time of map compilation.

Crown and Council Copyright Reserved.

Data source: Cadastre sourced from QSpatial June 2020. Map date: 4/09/2020

Where information on the map is obscured by text or other map elements, contact Torres Shire Council for a determination.

Plan for Trunk Infrastructure: Parks and Land for Community Facilities Network Map -Thursday Island

PPCL-01