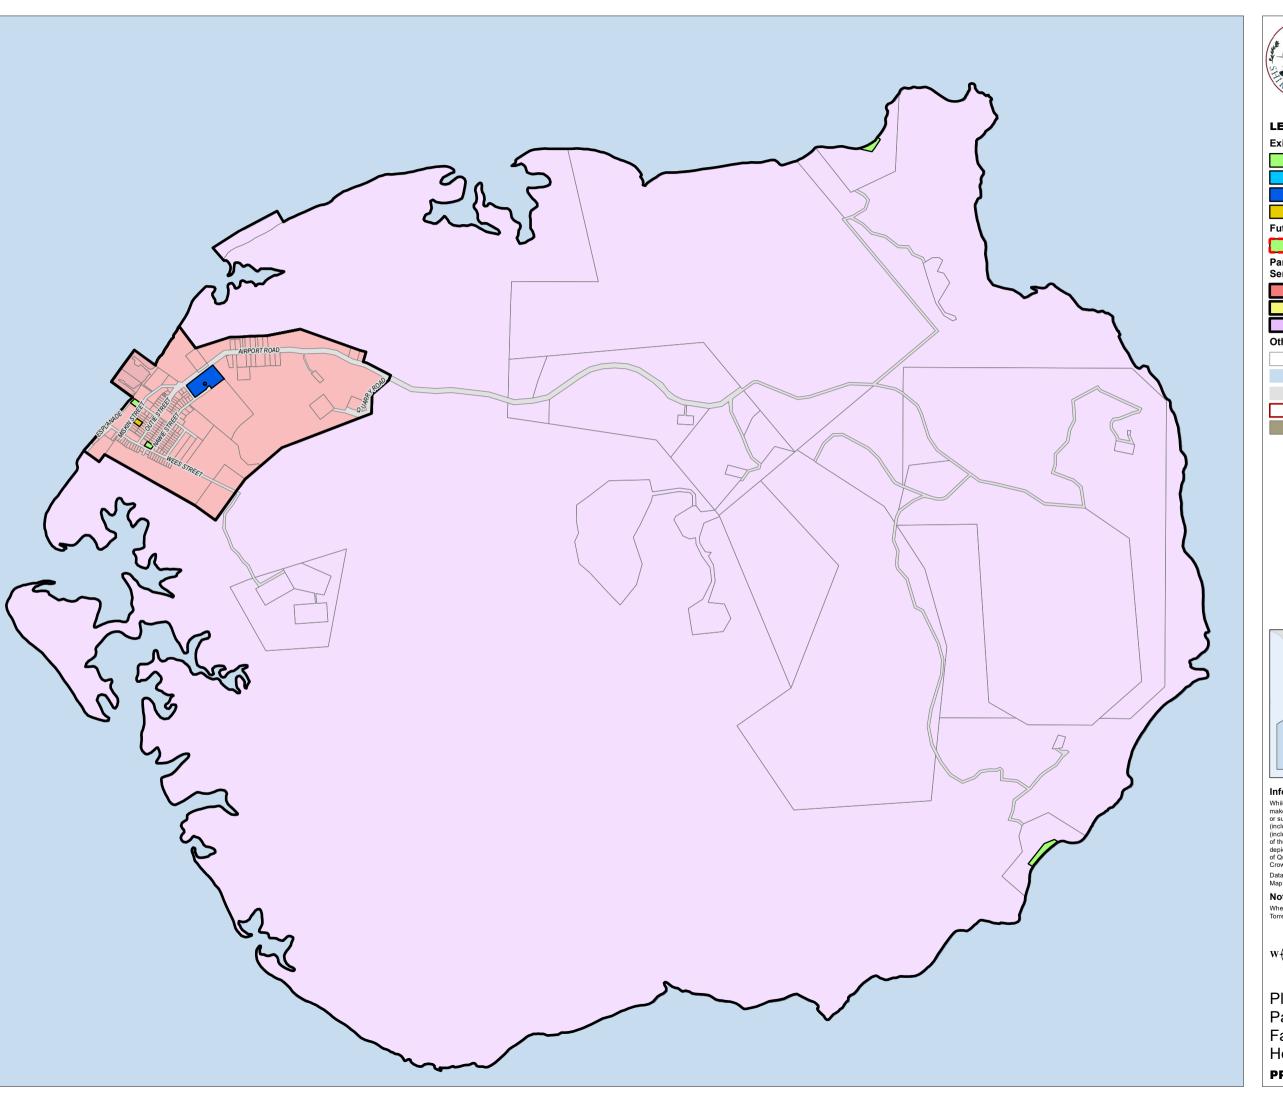

Plan for Trunk Infrastructure: Parks and Land for Community Facilities Network Map -Horn Island

PPCL-03

# **Existing Trunk Park Hierarchy**

Local

District

Regional Community land

**Future Trunk Infrastructure** 

Local

Parks and Land for Community Facilities Service Catchments

Horn Island

Thursday Island

Remainder of LGA

Other Elements

Cadastre

Ocean/Waterbody/Watercourse

Roads and tracks

Torres Shire Boundary

Area outside Torres Shire