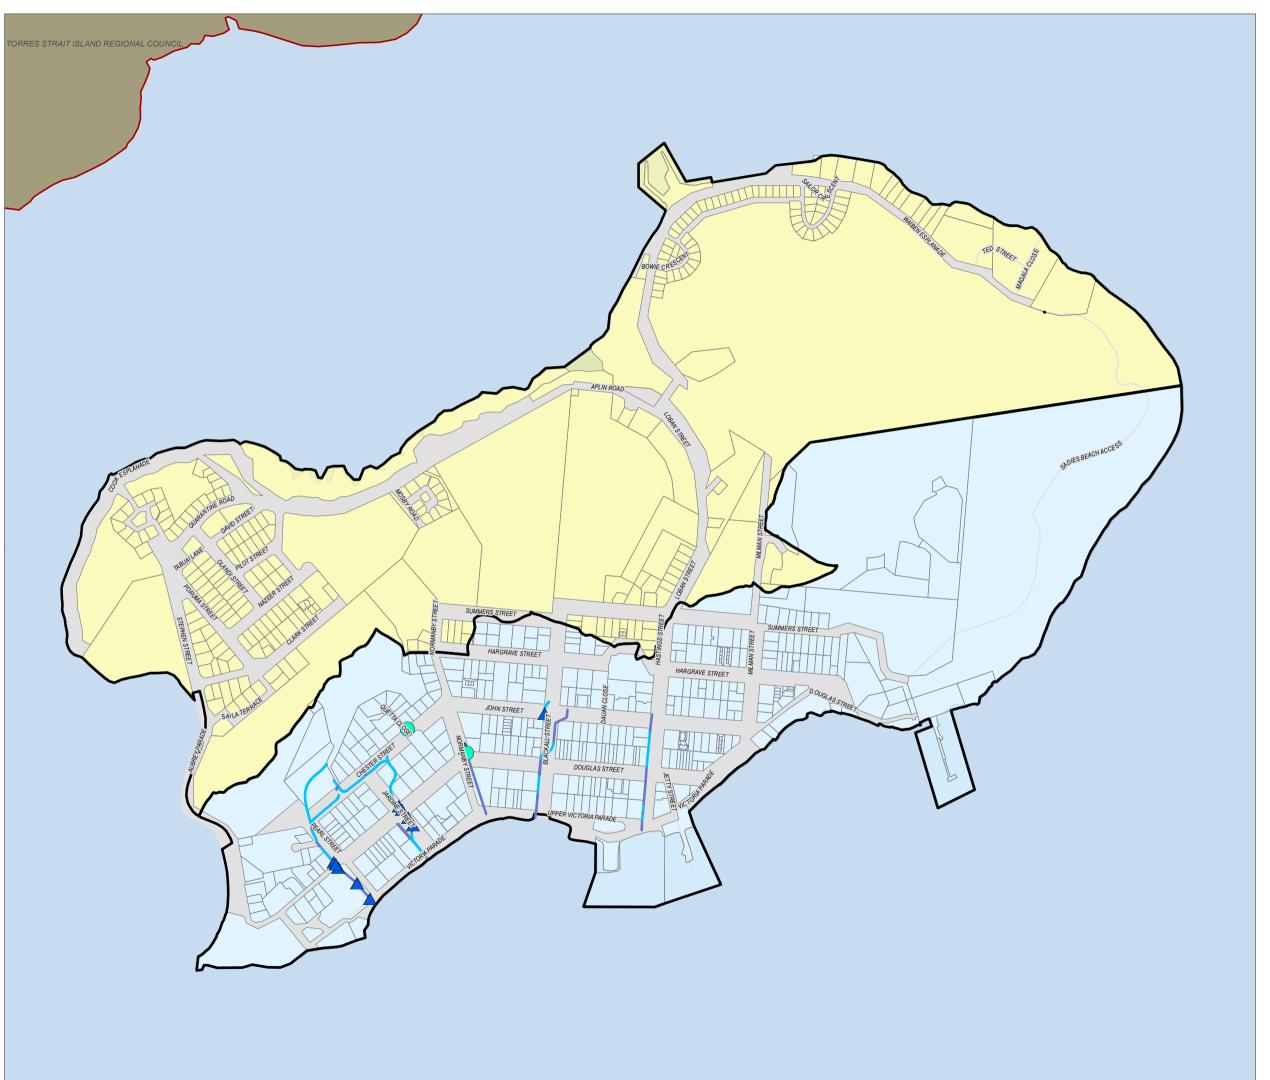

# **LEGEND**

# **Existing Trunk Infrastructure**

▲ Inlet Manhole

Open drain

— Culvert

# **Stomwater Service Catchments**

Horn Island

Thursday Island - Back

Thursday Island - Front Other Elements

Cadastre

Ocean/Waterbody/Watercourse

Roads and tracks

Torres Shire Boundary

#### Information

While every care is taken to ensure the accuracy of this map, Torres Shire Council makes no representations or warranties about its accuracy, reliability, completeness or suitability for any particular purpose and disclaims all responsibility and liability (including without limitation, liability for negligence) for all expenses, losses, damage (including indirect or consequential damage) and costs which might incur as a result of the data being inaccurate or incomplete in any way and for any reason. All data depicted on this map has been sourced from either Torres Shire Council or the State of Queensland from the latest datasets available at the time of map compilation.

Data source: Cadastre sourced from QSpatial June 2020. Map date: 4/09/2020

#### Note

Where information on the map is obscured by text or other map elements, contact Torres Shire Council for a determination.

Geocentric Datum of Australia 1994 (GDA94 Zone 54)

Plan for Trunk Infrastructure: Stormwater Network Map -Thursday Island

SW-01

TORRES SHIRE COUNCIL Local Government Infrastructure Plan

**DRAFT** 