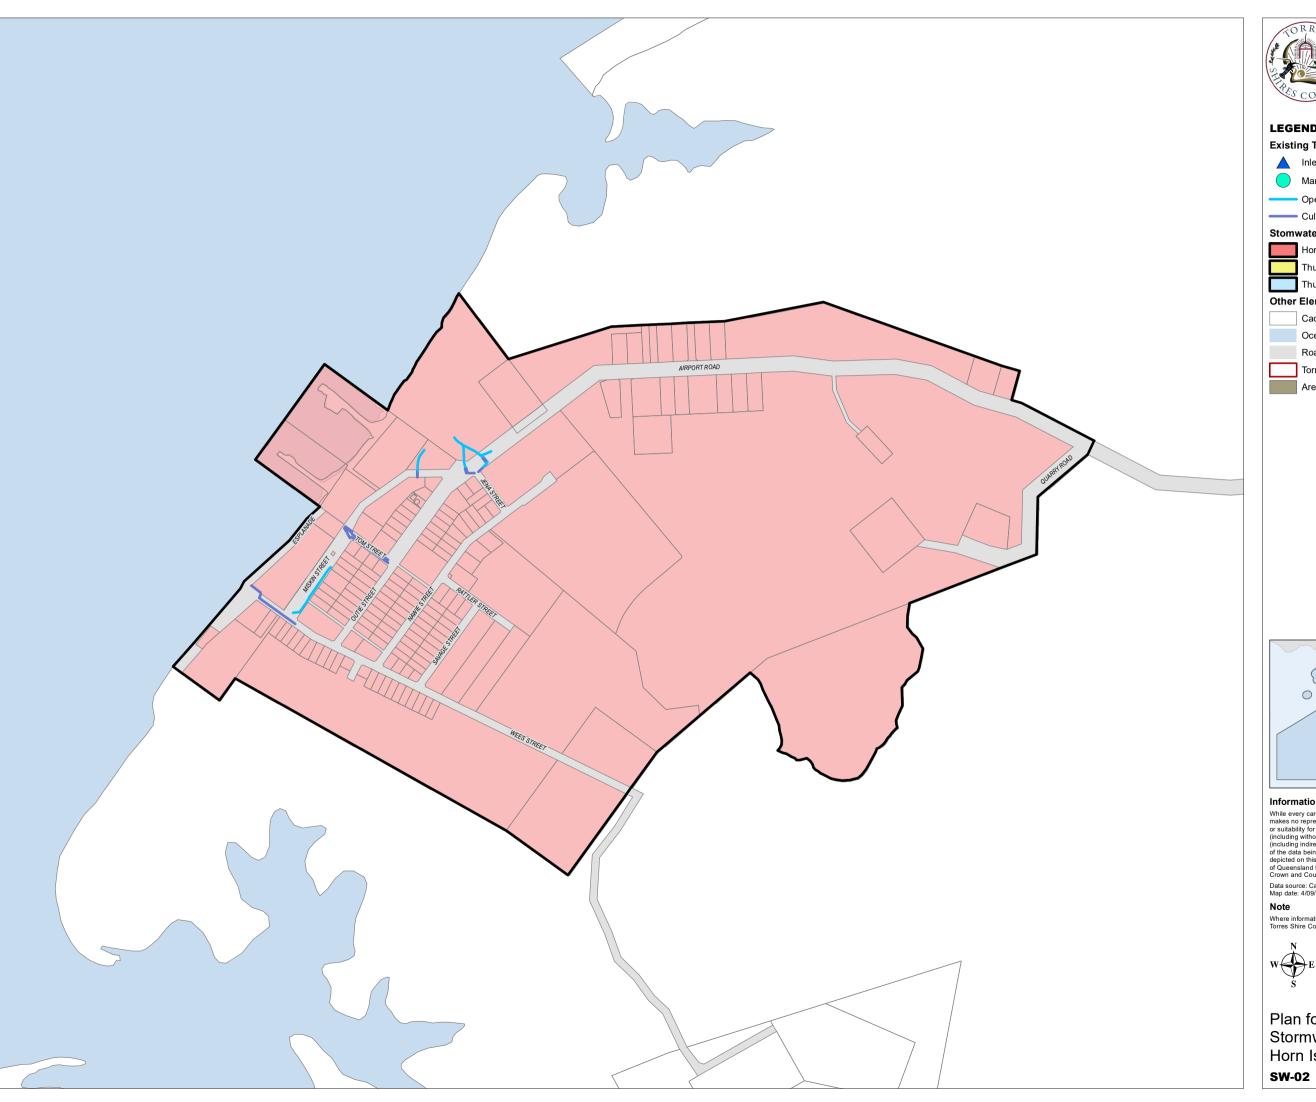

# **LEGEND**

# **Existing Trunk Infrastructure**

▲ Inlet Manhole

Open drain

Culvert

# **Stomwater Service Catchments**

Horn Island

Thursday Island - Back Thursday Island - Front

Other Elements

Cadastre

Ocean/Waterbody/Watercourse

Roads and tracks

Torres Shire Boundary

Area outside Torres Shire

Plan for Trunk Infrastructure: Stormwater Network Map -Horn Island